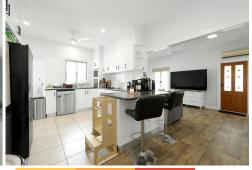

- All 3 bedrooms have air conditioning and a ceiling fan.
- The kitchen has ample amounts of storage and bench space.
- The rumpus room can be made into whatever space you need! A dining room, another