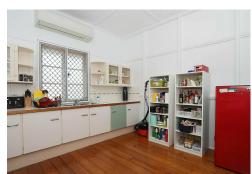

Built circa 1940, this two bedroom home is situated on a flat 809m2 parcel of land. Oozing with potential, features include:

Spacious living room which is the centre point of the home

Large air conditioned kitchen with a generous amount of bench and cupboard space

# Electric oven and hotplates