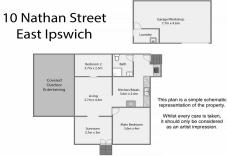

Built circa 1940, this two bedroom home is situated on a flat 809m2 parcel of land. Oozing with potential, features include:

Spacious living room which is the centre point of the home

Large air conditioned kitchen with a generous amount of bench and cupboard space

Sunroom at the front entrance, which has plenty of natural light and french doors. This has previously been used as an office

Beautiful timber casement windows, with security screens

# LJ Hooker Greater Springfield (07) 3814 0088

Hoop Pine timber flooring throughout

Covered outdoor entertainment area which flows onto the spacious backyard Original timber shed which includes single car accommodation, workshop and storage area together with a separate laundry