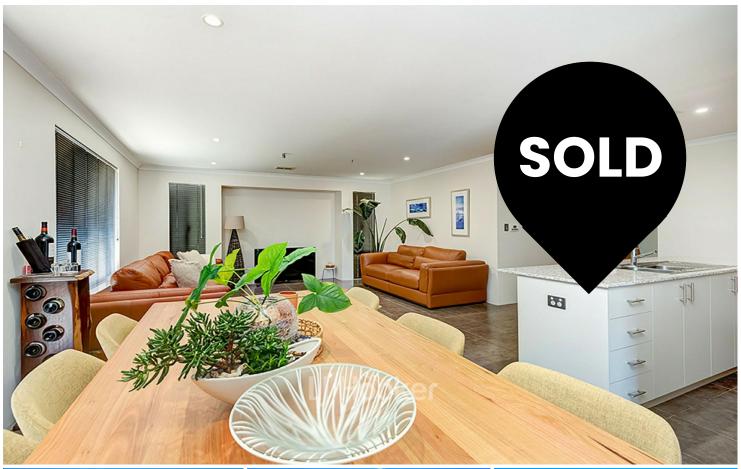

-Stunning Kitchen with stone bench tops and 900ml stainless steels cooking

#### Rachel Ned MacLeod-Paterson

0488 556 452

rachel.ned@ljhsouthwest.com.au

LJ Hooker Property South West WA (08) 9791 6880

Disclaimer: All information contained therein is gathered from relevant third parties sources. We cannot guarantee or give any warranty about the information provided. Interested parties must rely solely on their own enquiries. appliances, tiled splash back overlooking the open living / dining area.

- -4 great sized bedrooms all with built in robes
- -The Master bedroom has his and hers walk-in robes and tv point
- -Fully ducted reverse cycle air-conditioning
- -Theatre room / family room with access to the court yard
- -Second bathroom has separate shower and bath
- -Floor to ceiling storage cupboards
- -NO CARPET, the home is fully tiled throughout, great for allergy sufferers
- -Double lock up garage coursed higher for 4WD, with storage space and PA access to back courtyard.