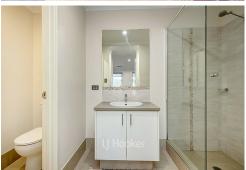

- -4 great sized bedrooms all with built in robes
- -The Master bedroom has his and hers walk-in robes and tv point
- -Fully ducted reverse cycle air-conditioning
- -Theatre room / family room with access to the court yard
- -Second bathroom has separate shower and bath
- -Floor to ceiling storage cupboards
- -NO CARPET, the home is fully tiled throughout, great for allergy sufferers
- -Double lock up garage coursed higher for 4WD, with storage space and PA access to back courtyard.