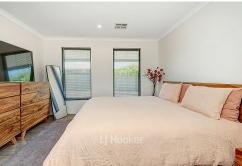

- -4 great sized bedrooms all with built in robes
- -The Master bedroom has his and hers walk-in robes and tv point
- -Fully ducted reverse cycle air-conditioning
- -Theatre room / family room with access to the court yard
- -Second bathroom has separate shower and bath
- -Floor to ceiling storage cupboards
- -NO CARPET, the home is fully tiled throughout, great for allergy sufferers
- -Double lock up garage coursed higher for 4WD, with storage space and PA access to back courtyard.