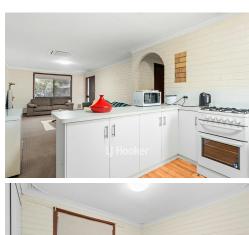

Features include:

- Open-plan living with comfortable carpeted areas
- Functional kitchen with ample storage
- Two well-sized carpeted bedrooms
- Bathroom equipped bathtub
- Cassette air conditioning to the main living for comfort all year round
- Massive backyard for outdoor enjoyment