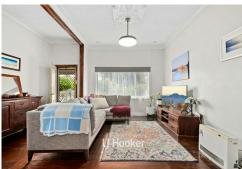

Stepping inside the stunning Jarrah flooring, ceiling roses and character cornices instantly grabs your attention. The living room is positioned to the front of the home, with the kitchen overlooking this area. The kitchen has been renovated with a fresh and modern appeal.