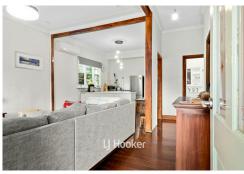

Stepping inside the stunning Jarrah flooring, ceiling roses and character cornices instantly grabs your attention. The living room is positioned to the front of the home, with the kitchen overlooking this area. The kitchen has been renovated with a fresh and modern appeal.