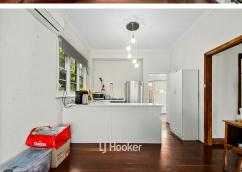

Stepping inside the stunning Jarrah flooring, ceiling roses and character cornices instantly grabs your attention. The living room is positioned to the front of the home, with the kitchen overlooking this area. The kitchen has been renovated with a fresh and modern appeal.