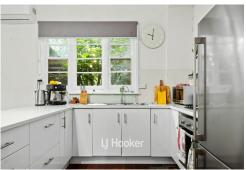

Stepping inside the stunning Jarrah flooring, ceiling roses and character cornices instantly grabs your attention. The living room is positioned to the front of the home, with the kitchen overlooking this area. The kitchen has been renovated with a fresh and modern appeal.