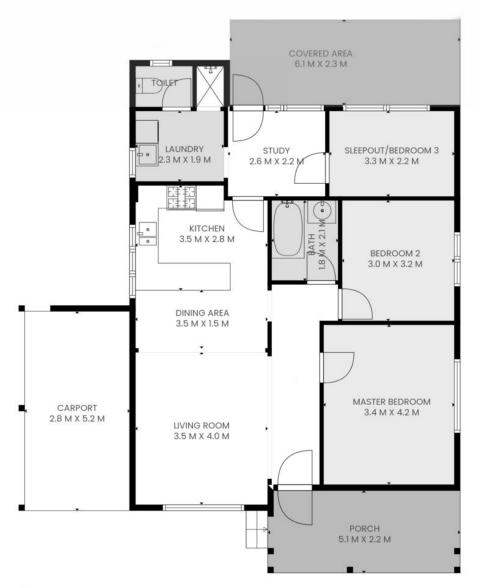

## 1/68 THOMAS STREET, EAST BUNBURY, WA 6230

TOTAL: 87 m2
FLOOR 1: 87 m2
EXCLUDED AREAS: PORCH: 11 m2, CARPORT: 14 m2, COVERED AREA: 17 m2

MEASUREMENTS ARE CALCULATED USING ADVANCED TECHNOLOGY BY EVENTUALLY CREATIVE. DEEMED HIGHLY RELIABLE BUT NOT GUARANTEED.