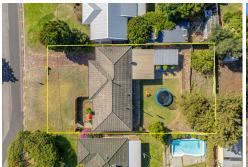

## Property Features:

- \*Three generous bedrooms —ideal for families or guests
- \*Well appointed bathroom
- \*Master bedroom with floor to ceiling robes for maximum storage
- \*Spacious kitchen with ample cupboard space and quality appliances
- \*Separate lounge and dining areas, perfect for both entertaining and quiet nights in
- \*Split system air conditioning and gas bayonet for year round comfort
- \*Laundry with built in cupboards plus an additional linen press
- \*Single garage for secure parking

| Property ID   | 17RGHND     |
|---------------|-------------|
| Property Type | House       |
| House Size    | 103 m2      |
| Land Area     | 809 m2      |
| Including     | Toilets (1) |

Rachel Ned MacLeod-Paterson 0488 556 452 Sales Consultant | rachel.ned@ljhsouthwest.com.au