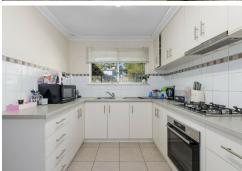

## Property Features:

- \*Three generous bedrooms —ideal for families or guests
- \*Well appointed bathroom
- \*Master bedroom with floor to ceiling robes for maximum storage
- \*Spacious kitchen with ample cupboard space and quality appliances
- \*Separate lounge and dining areas, perfect for both entertaining and quiet nights in
- \*Split system air conditioning and gas bayonet for year round comfort
- \*Laundry with built in cupboards plus an additional linen press
- \*Single garage for secure parking