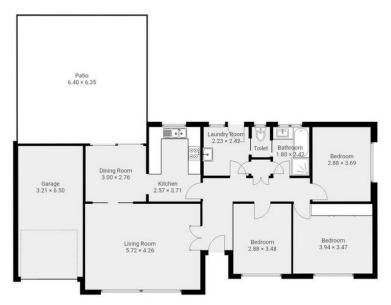

## Property Features:

- \*Three generous bedrooms —ideal for families or guests
- \*Well appointed bathroom
- \*Master bedroom with floor to ceiling robes for maximum storage
- \*Spacious kitchen with ample cupboard space and quality appliances
- \*Separate lounge and dining areas, perfect for both entertaining and quiet nights in
- \*Split system air conditioning and gas bayonet for year round comfort
- \*Laundry with built in cupboards plus an additional linen press
- \*Single garage for secure parking

| Property ID   | 17RGHND     |
|---------------|-------------|
| Property Type | House       |
| House Size    | 103 m2      |
| Land Area     | 809 m2      |
| Including     | Toilets (1) |

Rachel Ned MacLeod-Paterson 0488 556 452 Sales Consultant | rachel.ned@ljhsouthwest.com.au

LJ Hooker Property South West WA (08) 9791 6880 130 Victoria Street, BUNBURY WA 6230 southwestwa.ljhooker.com.au | bunbury@ljhsouthwest.com.au

Please note this floor plan is for marketing purposes and is to be used as a guide only. Measurements are appoximate and are for illustrative purposes olnly