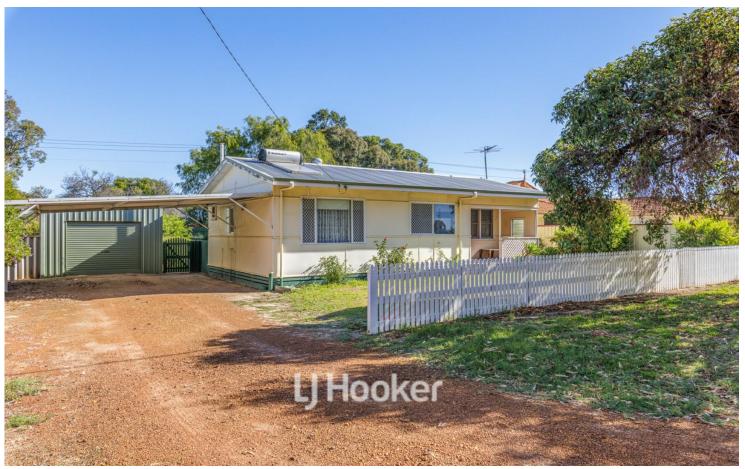

## Great Investment Opportunity in Convenient Location!

Positioned on a spacious 659m² block, this charming 2-bedroom, 1-bathroom home offers comfort and convenience close to Bunbury Catholic College, public transport, and Bunbury Forum. Behind a classic white picket fence, the home welcomes you with a cosy front porch and a generous living area, flowing into a functional kitchen ideal for everyday living.

The large, enclosed backyard provides a safe and versatile space for children or pets to enjoy, while a lockup shed with a roller door offers secure storage or potential workshop space-making this property a great option for first-home buyers, downsizers, or investors.

### FEATURES INCLUDE:

- Large bedrooms
- Large main living area
- Semi modern kitchen
- Split system Air conditioning

LJ Hooker Property South West WA (08) 9791 6880

- Security screens
- Patio
- Double carport
- Large shed
- Enclosed backyard with side access
- Connected to sewerage
- 659sqm block