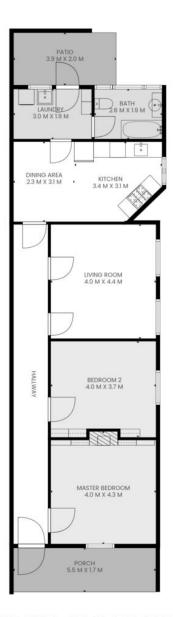

## More About this Property

| Property ID   | 167XHND     |
|---------------|-------------|
| Property Type | House       |
| House Size    | 100 m²      |
| Land Area     | 260 m²      |
| Including     | Toilets (1) |

## 111 STIRLING STREET, EAST BUNBURY, WA 6230

TOTAL: 96 m2 FLOOR 1: 96 m2 EXCLUDED AREAS: PORCH: 9 m2, PATIO: 8 m2

MEASUREMENTS ARE CALCULATED USING ADVANCED TECHNOLOGY BY EVENTUALLY CREATIVE, DEEMED HIGHLY RELIABLE BUT NOT GUARANTEED.