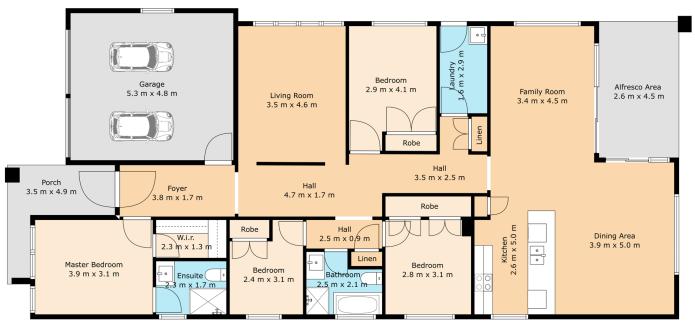

# 7 Tullock Street, East Branxton

TOTAL: 151 m2
FLOOR 1: 151 m2
EXCLUDED AREAS: GARAGE: 26 m2, PORCH: 8 m2, ALFRESCO AREA: 12 m2

ALL SIZES, DIMENSIONS & ELEMENTS ARE APPROXIMATE & INTENDED FOR VIEWING PURPOSES ONLY © 2024 Rite Angle Media - All rights reserved www.riteanglemedia.com.au