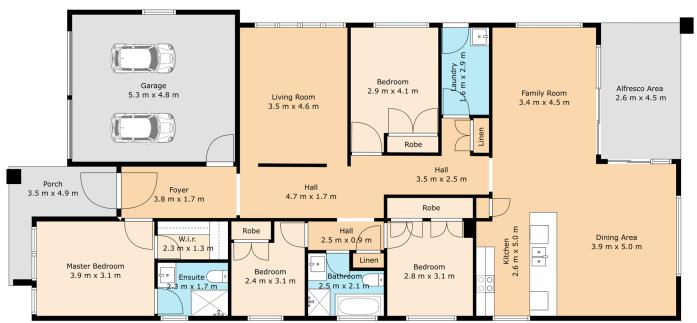

# 7 Tullock Street, East Branxton

TOTAL: 151 m2
FLOOR 1: 151 m2
EXCLUDED AREAS: GARAGE: 26 m2, PORCH: 8 m2, ALFRESCO AREA: 12 m2

ALL SIZES, DIMENSIONS & ELEMENTS ARE APPROXIMATE & INTENDED FOR VIEWING PURPOSES ONLY © 2024 Rite Angle Media - All rights reserved www.freanglemedia.com.au