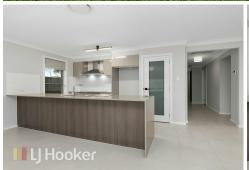

# **Brand New Family Home**

- Wonderful brand new family home
- Conveniently located, sitting adjacent to park land and a 5 minute walk to the local pool
- A short drive to the Hunter Expressway and Huntlee shopping centre
- Beautiful colour scheme throughout
- Main bedroom with ensuite and walk in robe
- Built in robes to remaining three bedrooms
- Large tiled family & dining room adjoining the kitchen
- Ducted air conditioning
- Stunning plantation shutters
- Patio area
- Street access through double gates to the backyard and plenty of room for a shed
- Double garage with automatic doors
- Ideally located to gain quick access to the vineyards, the Upper Hunter mining industry and to Maitland or Newcastle

## **More About this Property**

| Property ID   | 10TNF79                                                                                                                                               |
|---------------|-------------------------------------------------------------------------------------------------------------------------------------------------------|
| Property Type | House                                                                                                                                                 |
| Land Area     | 538.7 m²                                                                                                                                              |
| Including     | Ensuite Ducted Cooling Ducted Heating Dishwasher Built-in-Robes Secure Parking Fully Fenced Remote Garage Walk-in robe Plantation shutters Patio area |