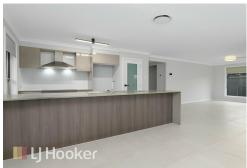

# **Brand New Family Home**

- Wonderful brand new family home
- Conveniently located, sitting adjacent to park land and a 5 minute walk to the local pool
- A short drive to the Hunter Expressway and Huntlee shopping centre
- Beautiful colour scheme throughout
- Main bedroom with ensuite and walk in robe
- Built in robes to remaining three bedrooms
- Large tiled family & dining room adjoining the kitchen
- Ducted air conditioning
- Stunning plantation shutters
- Patio area
- Street access through double gates to the backyard and plenty of room for a shed
- Double garage with automatic doors
- Ideally located to gain quick access to the vineyards, the Upper Hunter mining industry and to Maitland or Newcastle

## **More About this Property**

| Property ID   | 10TNF79                                                                                                                                               |
|---------------|-------------------------------------------------------------------------------------------------------------------------------------------------------|
| Property Type | House                                                                                                                                                 |
| Land Area     | 538.7 m²                                                                                                                                              |
| Including     | Ensuite Ducted Cooling Ducted Heating Dishwasher Built-in-Robes Secure Parking Fully Fenced Remote Garage Walk-in robe Plantation shutters Patio area |