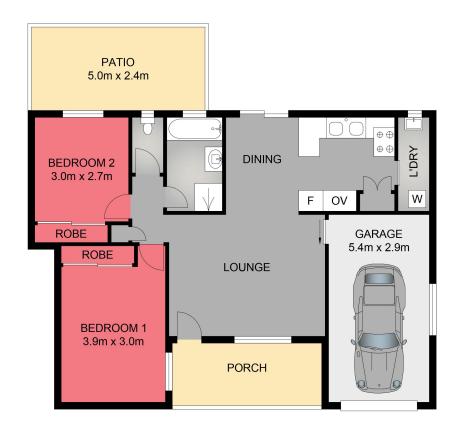

## **More About this Property**

| Property ID   | 1XW8F5A                                     |
|---------------|---------------------------------------------|
| Property Type | Villa                                       |
| Including     | Courtyard<br>Built-in-Robes<br>Fully Fenced |

Dimensions are approximate. All information contained herein gathered from sources we believe to be reliable. However we cannot guarantee its accuracy and interested persons should rely on their own enquiries © visionmedia.vision 2025.