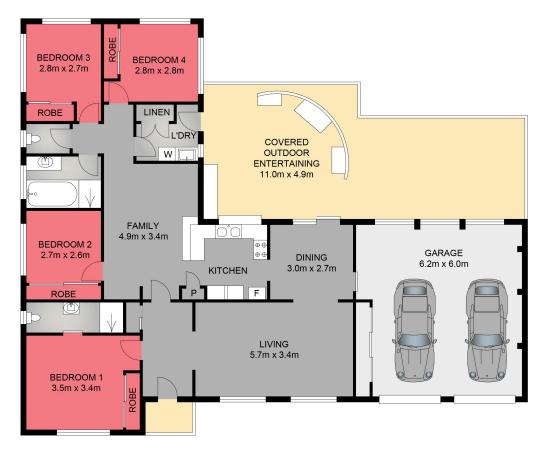

ing in the inviting northerly aspect ideal for soaking up the sun.

Don't miss your chance to secure this great value for money property in a prime location!





For Sale \$950,000 - \$1,040,000

#### View

ljhooker.com.au/1XNEF5A

#### Contact

Luke Shay 0416 275 607 luke.shay@ljhooker.com.au

Michael Shay 0427 862 711 mshay.admiral@ljhooker.com.au

LJ Hooker Ballina (02) 6686 2711

## **More About this Property**

| Property ID   | 1XNEF5A |
|---------------|---------|
| Property Type | House   |
| Land Area     | 792 m²  |

Luke Shay 0416 275 607 Salesperson | luke.shay@ljhooker.com.au Michael Shay 0427 862 711 Licensee | mshay.admiral@ljhooker.com.au

LJ Hooker Ballina (02) 6686 2711 87 - 89 River Street, BALLINA NSW 2478 ballina.ljhooker.com.au | ballina@ljhooker.com.au















Dimensions are approximate. All information contained herein gathered from sources we believe to be reliable. However we cannot guarantee its accuracy and interested persons should rely on their own enquiries © visionmedia.vision 2024.

INT: 122.9m<sup>2</sup> EXT: 50.9m<sup>2</sup> GARAGE: 37.2m<sup>2</sup>



# 48 Antrim Street, East Ballina