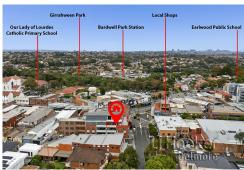

Superb convenience is right at your door step, situated within super close proximity to local amenities and transport including a variety of local premium shops, cafes and restaurants from 25m, 110m to Earlwood Medical Centre, 130m to Coles Earlwood, 600m Bardwell Park train station and 300m to nearby schools, vast recreational parklands such as 700m to Girrahween Park and walking track and only 11km to Sydney CBD!