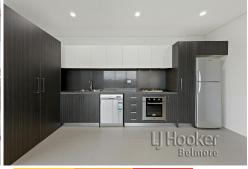

- Two (2) spacious bedrooms, both with built-in robes
- Modern and stylish gourmet kitchen with stone benchtops, stainless steel appliances, dishwasher, gas top cooking and ample storage space
- Generous open plan kitchen, living and dining area with split system air conditioning