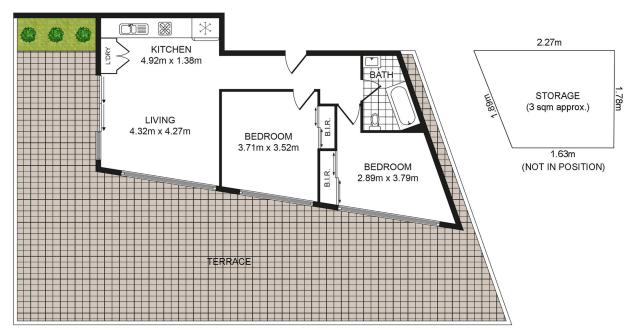

- Two (2) spacious bedrooms, both with built-in robes
- Modern and stylish gourmet kitchen with stone benchtops, stainless steel appliances, dishwasher, gas top cooking and ample storage space
- Generous open plan kitchen, living and dining area with split system air conditioning

#### Contact Muhammad Sarmini 0403 750 917 muhammad@ljhbl.com.au

LJ Hooker Belmore

(02) 9750 9244

leading to expansive outdoor terrace with spectacular city skyline and district views

- Modern fully tiled bathroom with shower and bathtub, internal laundry
- Large windows provide abundant natural light filled interiors, tiled and carpeted floors
- Well maintained security building with intercom and lift access to apartment and additional accessibility with accommodating automated wheelchair lift
- Two secure basement tandem car spaces plus lock up storage room for exclusive use
- Total area 183sqm approx.

#### 10/60 Earlwood Ave, Earlwood NSW 2206

Whilst every attempt has been made to ensure the accuracy of the floor plan containted here, measurements of doors, windoows, room and any other items are approximate and no responsibility is taken for any error, omission or mis-statement. This plan is for illustration purpose only and should be used as such by any prospective purchaser. The service, systems and appliances shown have not been tested and no gurantee as to their operability or efficiency can be given.