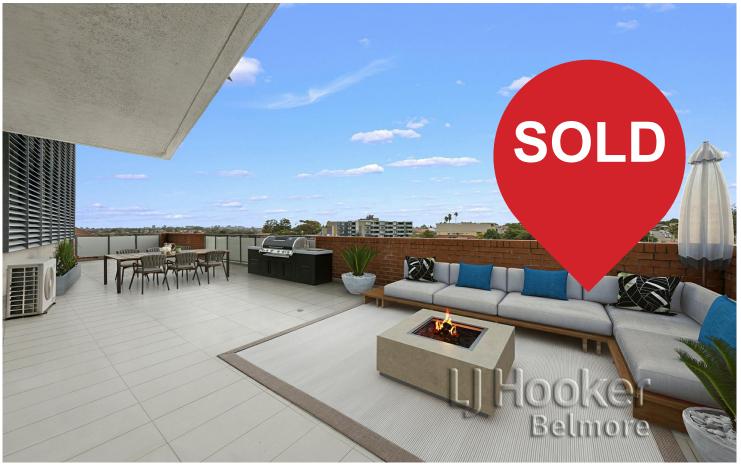

## SOLD by Muhammad Sarmini

Ultra-Convenient & Modern Oasis, Panoramic City Views, 183sqm

Step into a sophisticated haven with this contemporary apartment boasting unparalleled convenience and breathtaking panoramic city and district views, complimented by a massive outdoor terrace ideal for entertaining in expansive comfort and style. Perfectly nestled in the heart of Earlwood, this modern gem is well defined by its generous free flowing floor plan and sleek inclusions throughout. An attractive opportunity for owner-occupiers or savvy investors, it represents a desirable lifestyle with easy accessibility or instant investment opportunity, ready to enjoy prime living in a highly sought after locale.

#### Contact Muhammad Sarmini 0403 750 917 muhammad@ljhbl.com.au

LJ Hooker Belmore

(02) 9750 9244

leading to expansive outdoor terrace with spectacular city skyline and district views

- Modern fully tiled bathroom with shower and bathtub, internal laundry
- Large windows provide abundant natural light filled interiors, tiled and carpeted floors
- Well maintained security building with intercom and lift access to apartment and additional accessibility with accommodating automated wheelchair lift
- Two secure basement tandem car spaces plus lock up storage room for exclusive use
- Total area 183sqm approx.

Superb convenience is right at your door step, situated within super close proximity to local amenities and transport including a variety of local premium shops, cafes and restaurants from 25m, 110m to Earlwood Medical Centre, 130m to Coles Earlwood, 600m Bardwell Park train station and 300m to nearby schools, vast recreational parklands such as 700m to Girrahween Park and walking track and only 11km to Sydney CBD!