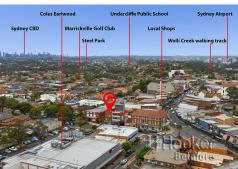

Superb convenience is right at your door step, situated within super close proximity to local amenities and transport including a variety of local premium shops, cafes and restaurants from 25m, 110m to Earlwood Medical Centre, 130m to Coles Earlwood, 600m Bardwell Park train station and 300m to nearby schools, vast recreational parklands such as 700m to Girrahween Park and walking track and only 11km to Sydney CBD!