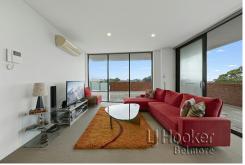

- Two (2) spacious bedrooms, both with built-in robes
- Modern and stylish gourmet kitchen with stone benchtops, stainless steel appliances, dishwasher, gas top cooking and ample storage space
- Generous open plan kitchen, living and dining area with split system air conditioning

#### Contact Muhammad Sarmini 0403 750 917 muhammad@ljhbl.com.au

LJ Hooker Belmore

(02) 9750 9244

leading to expansive outdoor terrace with spectacular city skyline and district views

- Modern fully tiled bathroom with shower and bathtub, internal laundry
- Large windows provide abundant natural light filled interiors, tiled and carpeted floors
- Well maintained security building with intercom and lift access to apartment and additional accessibility with accommodating automated wheelchair lift
- Two secure basement tandem car spaces plus lock up storage room for exclusive use
- Total area 183sqm approx.