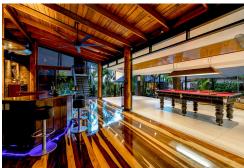

This transitional space is anchored by a serene pool framed by elegant landscaping. The outdoor living space with multiple zones emphasizes the natural beauty of the surrounding area while offering all the advantages and comfort of indoor amenities including a spacious bar and pool table area finished in local timbers, separate BBQ pavilion and a freestanding jacuzzi. This area is serviced by an office/bedroom and bathroom.