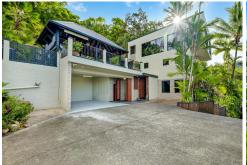

The living quarters of this home have been thoughtfully designed with family and guests in mind. Constructed of solid concrete and rendered block over three levels, the top floor offers the dedicated parents retreat, well-appointed kitchen and open plan living and dining

Set on a 1,123m2 block of land extra features completing Ma Nu include:

- Air-conditioning
- 9kW solar panels and solar hot water
- Ample storage options
- Double carport plus additional off-street parking