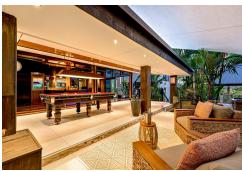

This transitional space is anchored by a serene pool framed by elegant landscaping. The outdoor living space with multiple zones emphasizes the natural beauty of the surrounding area while offering all the advantages and comfort of indoor amenities including a spacious bar and pool table area finished in local timbers, separate BBQ pavilion and a freestanding jacuzzi. This area is serviced by an office/bedroom and bathroom.