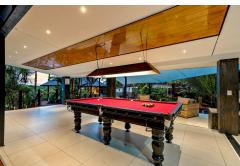

This transitional space is anchored by a serene pool framed by elegant landscaping. The outdoor living space with multiple zones emphasizes the natural beauty of the surrounding area while offering all the advantages and comfort of indoor amenities including a spacious bar and pool table area finished in local timbers, separate BBQ pavilion and a freestanding jacuzzi. This area is serviced by an office/bedroom and bathroom.