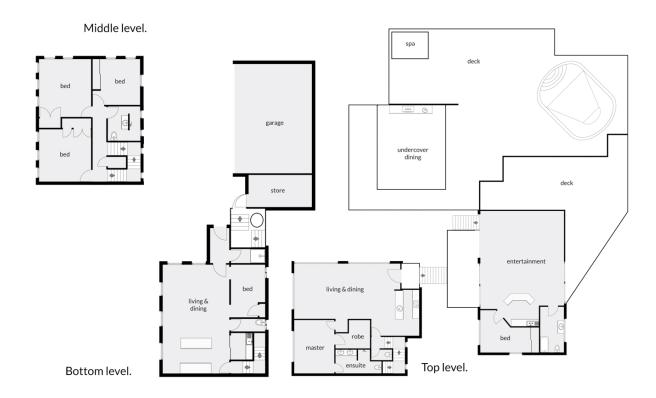

The living quarters of this home have been thoughtfully designed with family and guests in mind. Constructed of solid concrete and rendered block over three levels, the top floor offers the dedicated parents retreat, well-appointed kitchen and open plan living and dining

## Contact

**Nadine Edwards** 0423 602 606 nedwards@ljheh.com.au

Kayla Pennefather 0429 364 945 kaylap@ljheh.com.au

LJ Hooker Cairns Edge Hill (07) 4053 9999

area (complete with powder room). The middle floor offers an additional 3 double bedrooms and bathroom. The first floor offers a spacious studio flat with its own kitchenette, external shower and separate entrance.

Set on a 1,123m2 block of land extra features completing Ma Nu include:

- Air-conditioning
- 9kW solar panels and solar hot water
- Ample storage options
- Double carport plus additional off-street parking