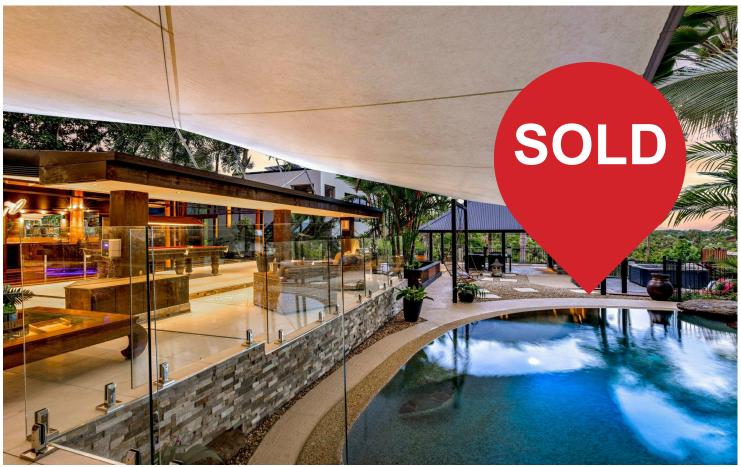

This transitional space is anchored by a serene pool framed by elegant landscaping. The outdoor living space with multiple zones emphasizes the natural beauty of the surrounding area while offering all the advantages and comfort of indoor amenities including a spacious bar and pool table area finished in local timbers, separate BBQ pavilion and a freestanding jacuzzi. This area is serviced by an office/bedroom and bathroom.

Set on a 1,123m2 block of land extra features completing Ma Nu include:

- Air-conditioning
- 9kW solar panels and solar hot water
- Ample storage options
- Double carport plus additional off-street parking