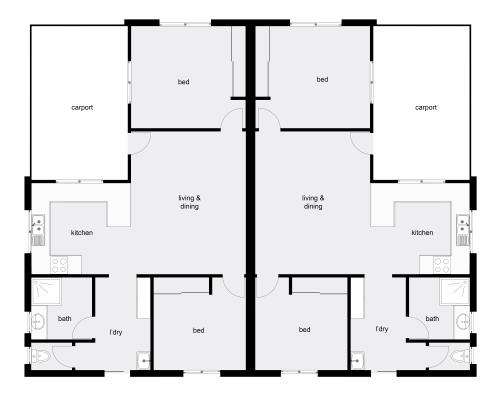

Practical features include:

- 2 x 2 Bedroom, 1 Bathroom Full Duplex.
- Open plan living and dining areas.
- Well-appointed kitchens.
- Good size bedrooms with built-in wardrobes (and air-conditioning).
- Fully security screened.
- Each half has a single carport and internal laundry.

## LJ Hooker Cairns Edge Hill (07) 4053 9999

81 - 83 Woodward Street, EDGE HILL QLD 4870 cairnsedgehill.ljhooker.com.au | cairnsedgehill@ljheh.com.au

Whilst LJ Hooker Edge Hill has made every effort to ensure the accuracy of the floorplan contained here, measurements are approximate and no responsibility is taken for any error, omission or mis-statement. This plan is for illustration purposes only.