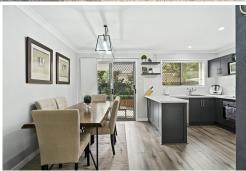

Entertaining is a breeze in the U-shaped kitchen, equipped with ample storage space and modern appliances, including an oven, cooktop, and dishwasher. Security screens offer peace of mind, while the self-contained laundry room with a separate toilet adds

### Your property features:

- Only 1 Neighbour with Corner Block!
- Townhouse with a spacious interior with block size spanning to approx 180 SQM
- 3 bedrooms, perfect for families or individuals needing extra space
- 2 bathrooms, including an ensuite in the master bedroom
- · Single car garage for secure parking
- · Ceiling fans throughout for added comfort
- · Modern timber look floorboards for a stylish touch
- · Generous living area ideal for relaxation and entertainment
- · Open plan living, kitchen, and dining areas for seamless flow
- · Security screens for peace of mind
- U-shaped kitchen with ample storage space and modern appliances including oven, cooktop, and dishwasher
- Self-contained laundry room with a separate toilet for added convenience
- · Master bedroom with ceiling fan, air conditioning, private balcony, and walk-in wardrobe
- 3rd Toilet with Powder Room Downstairs
- · Built-in robes in other bedrooms for storage convenience
- · Ensuite with large shower, single vanity, toilet, and double towel rail
- Main bathroom with double-sized single vanity, toilet, and shower over bath
- Outdoor patio entertaining area surrounded by a pebbled and manicured garden, perfect for gatherings or quiet retreats