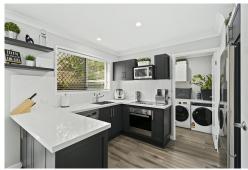

Entertaining is a breeze in the U-shaped kitchen, equipped with ample storage space and modern appliances, including an oven, cooktop, and dishwasher. Security screens offer peace of mind, while the self-contained laundry room with a separate toilet adds

### Your property features:

- Only 1 Neighbour with Corner Block!
- Townhouse with a spacious interior with block size spanning to approx 180 SQM
- 3 bedrooms, perfect for families or individuals needing extra space
- 2 bathrooms, including an ensuite in the master bedroom
- · Single car garage for secure parking
- · Ceiling fans throughout for added comfort
- · Modern timber look floorboards for a stylish touch
- · Generous living area ideal for relaxation and entertainment
- · Open plan living, kitchen, and dining areas for seamless flow
- · Security screens for peace of mind
- U-shaped kitchen with ample storage space and modern appliances including oven, cooktop, and dishwasher
- Self-contained laundry room with a separate toilet for added convenience
- · Master bedroom with ceiling fan, air conditioning, private balcony, and walk-in wardrobe
- 3rd Toilet with Powder Room Downstairs
- · Built-in robes in other bedrooms for storage convenience
- · Ensuite with large shower, single vanity, toilet, and double towel rail
- Main bathroom with double-sized single vanity, toilet, and shower over bath
- Outdoor patio entertaining area surrounded by a pebbled and manicured garden, perfect for gatherings or quiet retreats