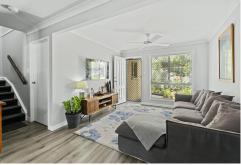

With 3 bedrooms and 2 bathrooms, including an ensuite in the master bedroom, this home is ideal for families or individuals seeking space and comfort.

Presenting an excellent opportunity to secure your dream home in a sought-after location. The single car garage ensures secure parking, while ceiling fans throughout provide year-round comfort. Modern timber-look floorboards add a touch of elegance to the generous living area, which seamlessly flows into the open plan kitchen and dining space.

### Your property features:

- Only 1 Neighbour with Corner Block!
- Townhouse with a spacious interior with block size spanning to approx 180 SQM
- 3 bedrooms, perfect for families or individuals needing extra space
- 2 bathrooms, including an ensuite in the master bedroom
- · Single car garage for secure parking
- · Ceiling fans throughout for added comfort
- · Modern timber look floorboards for a stylish touch
- · Generous living area ideal for relaxation and entertainment
- · Open plan living, kitchen, and dining areas for seamless flow
- · Security screens for peace of mind
- U-shaped kitchen with ample storage space and modern appliances including oven, cooktop, and dishwasher
- Self-contained laundry room with a separate toilet for added convenience
- · Master bedroom with ceiling fan, air conditioning, private balcony, and walk-in wardrobe
- 3rd Toilet with Powder Room Downstairs
- · Built-in robes in other bedrooms for storage convenience
- · Ensuite with large shower, single vanity, toilet, and double towel rail
- Main bathroom with double-sized single vanity, toilet, and shower over bath
- Outdoor patio entertaining area surrounded by a pebbled and manicured garden, perfect for gatherings or quiet retreats