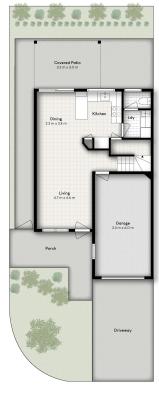

49/175 FRYAR ROAD, EAGLEBY

Internal: 118m² | External: 20m² | Total: 138m²

Whilst every attempt has been made to ensure the accuracy of the floor plan contained here, measurements of doors, windows, rooms an any other Item are approximate and no responsibility is taken for any error, amission, or misstatement. This plan is for illustrative purpose