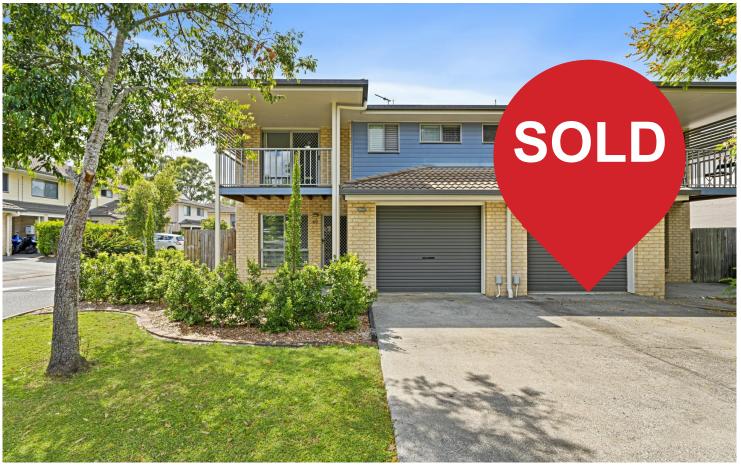

# Eagleby, 49/175 Fryar Road

Step into Contemporary Comfort with 49/175 Fryar Road!

Step into contemporary comfort with this stunning townhouse nestled in the heart of Eagleby. Boasting a spacious interior, this residence offers the perfect fusion of style, convenience, and practicality.

With 3 bedrooms and 2 bathrooms, including an ensuite in the master bedroom, this home is ideal for families or individuals seeking space and comfort.

Presenting an excellent opportunity to secure your dream home in a sought-after location. The single car garage ensures secure parking, while ceiling fans throughout provide year-round comfort. Modern timber-look floorboards add a touch of elegance to the generous living area, which seamlessly flows into the open plan kitchen and dining space.

### Your property features:

- Only 1 Neighbour with Corner Block!
- Townhouse with a spacious interior with block size spanning to approx 180 SQM
- 3 bedrooms, perfect for families or individuals needing extra space
- 2 bathrooms, including an ensuite in the master bedroom
- · Single car garage for secure parking
- · Ceiling fans throughout for added comfort
- · Modern timber look floorboards for a stylish touch
- · Generous living area ideal for relaxation and entertainment
- · Open plan living, kitchen, and dining areas for seamless flow
- · Security screens for peace of mind
- U-shaped kitchen with ample storage space and modern appliances including oven, cooktop, and dishwasher
- Self-contained laundry room with a separate toilet for added convenience
- · Master bedroom with ceiling fan, air conditioning, private balcony, and walk-in wardrobe
- 3rd Toilet with Powder Room Downstairs
- · Built-in robes in other bedrooms for storage convenience
- · Ensuite with large shower, single vanity, toilet, and double towel rail
- Main bathroom with double-sized single vanity, toilet, and shower over bath
- Outdoor patio entertaining area surrounded by a pebbled and manicured garden, perfect for gatherings or quiet retreats