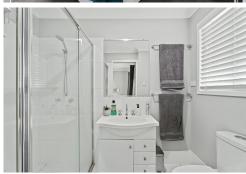

### Your property features:

- Only 1 Neighbour with Corner Block!
- Townhouse with a spacious interior with block size spanning to approx 180 SQM
- 3 bedrooms, perfect for families or individuals needing extra space
- 2 bathrooms, including an ensuite in the master bedroom
- · Single car garage for secure parking
- · Ceiling fans throughout for added comfort
- · Modern timber look floorboards for a stylish touch
- · Generous living area ideal for relaxation and entertainment
- · Open plan living, kitchen, and dining areas for seamless flow
- · Security screens for peace of mind
- U-shaped kitchen with ample storage space and modern appliances including oven, cooktop, and dishwasher
- Self-contained laundry room with a separate toilet for added convenience
- · Master bedroom with ceiling fan, air conditioning, private balcony, and walk-in wardrobe
- 3rd Toilet with Powder Room Downstairs
- · Built-in robes in other bedrooms for storage convenience
- · Ensuite with large shower, single vanity, toilet, and double towel rail
- Main bathroom with double-sized single vanity, toilet, and shower over bath
- Outdoor patio entertaining area surrounded by a pebbled and manicured garden, perfect for gatherings or quiet retreats