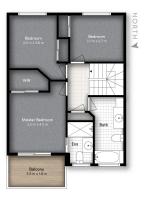

49/175 FRYAR ROAD, EAGLEBY

Internal: 118m² | External: 20m² | Total: 138m²

Whilst every attempt has been made to ensure the accuracy of the floor plan contained here, measurements of doors, windows, rooms an any other Item are approximate and no responsibility is taken for any error, amission, or misstatement. This plan is for illustrative purpose