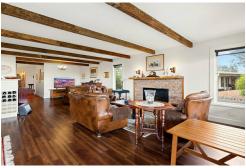

Fully renovated in 2005, the home boasts a functional floor plan designed for comfort and entertaining. The open plan living area with a northern orientation features exposed timber beams, a gas log fire with a timber mantle and seamless access to a spacious covered deck, all framed by uninterrupted views of the lake and mountains.

The kitchen is a cook's delight, offering ample bench and cupboard space and a 900mm gas/electric oven. A large studio/second living area with cathedral ceilings adds versatility and could easily be converted into two additional bedrooms if desired.