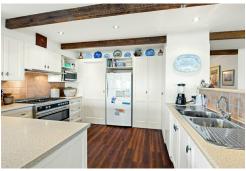

The kitchen is a cook's delight, offering ample bench and cupboard space and a 900mm gas/electric oven. A large studio/second living area with cathedral ceilings adds versatility and could easily be converted into two additional bedrooms if desired.