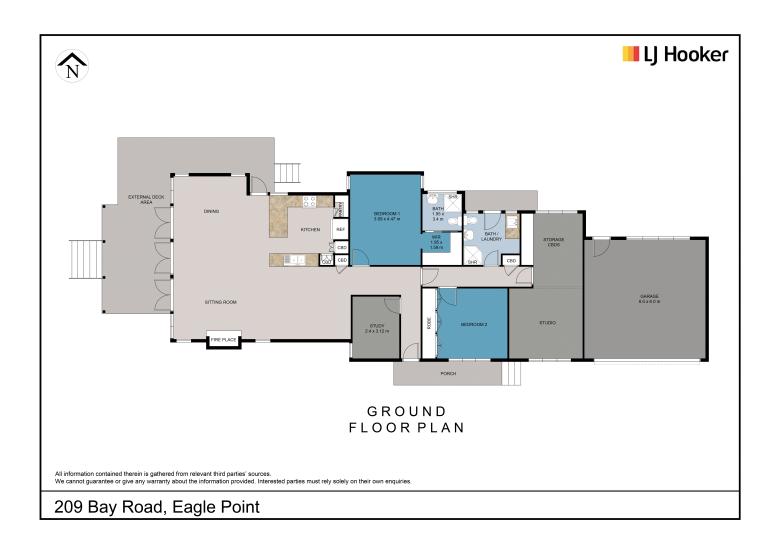

Fully renovated in 2005, the home boasts a functional floor plan designed for comfort and entertaining. The open plan living area with a northern orientation features exposed timber beams, a gas log fire with a timber mantle and seamless access to a spacious covered deck, all framed by uninterrupted views of the lake and mountains.

The kitchen is a cook's delight, offering ample bench and cupboard space and a 900mm gas/electric oven. A large studio/second living area with cathedral ceilings adds versatility and could easily be converted into two additional bedrooms if desired.

The master suite provides a serene retreat with a walk-in robe and an ensuite featuring an

2 2 3

For Sale Please Call

View ljhooker.com.au/MDSFCA

Contact

Lorraine Edlington 0437 532 860 ledlington.paynesville@ljhooker.com.au

LJ Hooker Paynesville | Lakes Entrance | Metung (03) 5156 6166 oversized shower. A second bedroom with built-in robes; a dedicated study and a combination laundry/bathroom with shower and toilet complete the interior. Modern comforts include split system heating and cooling for year round enjoyment.

Outside, the property continues to impress. Landscaped native gardens surround the home, while a double garage with an auto door and hardboard lined interior, a garden shed, under house storage and a carport add practicality. Vehicle access through the carport to the water's edge is a standout feature, ensuring convenience for boat lovers. Situated close to the walking track along the water's edge to Paynesville, the golf and bowls club and the boat ramp, this property offers a lifestyle of unparalleled leisure and beauty.