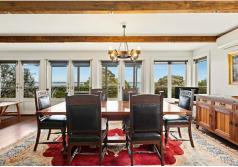

Fully renovated in 2005, the home boasts a functional floor plan designed for comfort and entertaining. The open plan living area with a northern orientation features exposed timber beams, a gas log fire with a timber mantle and seamless access to a spacious covered deck, all framed by uninterrupted views of the lake and mountains.