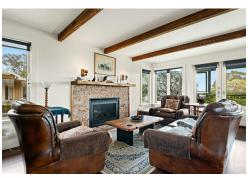

Fully renovated in 2005, the home boasts a functional floor plan designed for comfort and entertaining. The open plan living area with a northern orientation features exposed timber beams, a gas log fire with a timber mantle and seamless access to a spacious covered deck, all framed by uninterrupted views of the lake and mountains.