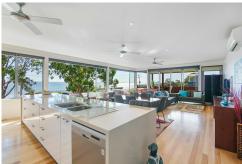

At the heart of the home, the entertainer's kitchen impresses with sleek stone benchtops, a spacious walk-in pantry and premium finishes, making it a dream space for cooking and hosting. Beautiful floorboards flow throughout the open plan living area, enhancing the warmth and sophistication of the home.