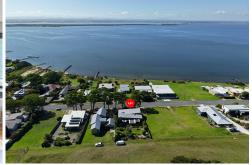

## STYLISH HOME WITH UNINTERRUPTED LAKE VIEWS

Perched on the elevated side of the street boasting amazing lake vistas, this modern home offers a rare blend of luxury and comfort. Designed to maximize its spectacular surroundings, this home boasts an expansive open plan living area where panoramic water views take centre stage.

## **More About this Property**

| Property ID   | ME8FCA                                                                                                                                                                   |
|---------------|--------------------------------------------------------------------------------------------------------------------------------------------------------------------------|
| Property Type | House                                                                                                                                                                    |
| House Size    | 277 m2                                                                                                                                                                   |
| Land Area     | 900 m2                                                                                                                                                                   |
| Including     | Ensuite Air Conditioning Ducted Heating Toilets (2) Balcony Deck Dishwasher Outdoor Entertaining Floorboards Built-in-Robes Secure Parking Remote Garage Solar Hot Water |