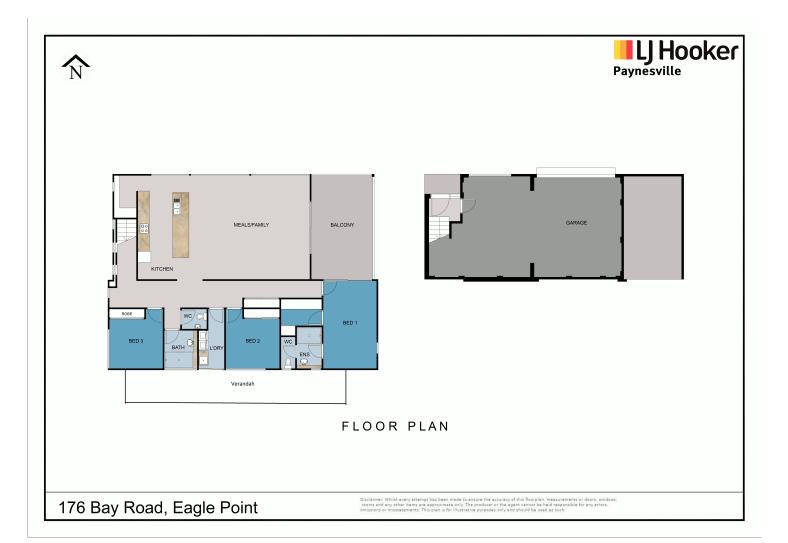

## **More About this Property**

| Property ID   | ME8FCA                                                                                                                                                                   |
|---------------|--------------------------------------------------------------------------------------------------------------------------------------------------------------------------|
| Property Type | House                                                                                                                                                                    |
| House Size    | 277 m2                                                                                                                                                                   |
| Land Area     | 900 m2                                                                                                                                                                   |
| Including     | Ensuite Air Conditioning Ducted Heating Toilets (2) Balcony Deck Dishwasher Outdoor Entertaining Floorboards Built-in-Robes Secure Parking Remote Garage Solar Hot Water |