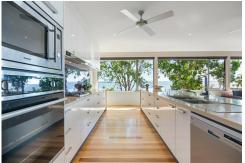

At the heart of the home, the entertainer's kitchen impresses with sleek stone benchtops, a spacious walk-in pantry and premium finishes, making it a dream space for cooking and hosting. Beautiful floorboards flow throughout the open plan living area, enhancing the warmth and sophistication of the home.