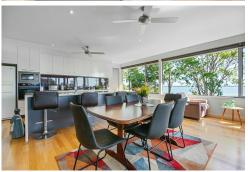

At the heart of the home, the entertainer's kitchen impresses with sleek stone benchtops, a spacious walk-in pantry and premium finishes, making it a dream space for cooking and hosting. Beautiful floorboards flow throughout the open plan living area, enhancing the warmth and sophistication of the home.