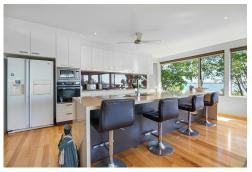

At the heart of the home, the entertainer's kitchen impresses with sleek stone benchtops, a spacious walk-in pantry and premium finishes, making it a dream space for cooking and hosting. Beautiful floorboards flow throughout the open plan living area, enhancing the warmth and sophistication of the home.