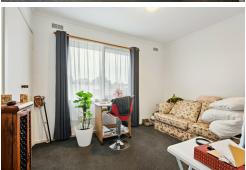

## Each unit features:

- · Open plan kitchen, dining, and living area with timber cathedral ceilings
- · Two bedrooms with built-in robes
- · Central bathroom and separate laundry
- · Single carport for each unit