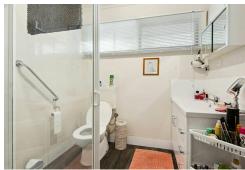

## Each unit features:

- · Open plan kitchen, dining, and living area with timber cathedral ceilings
- · Two bedrooms with built-in robes
- · Central bathroom and separate laundry
- · Single carport for each unit