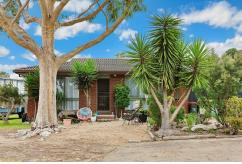

## Eagle Point, Unit 1 & 2/13 White Court

OUTSTANDING INVESTMENT - TWO UNITS ON GENEROUS 1,362M2 ALLOTMENT (APPROX.)

- · Two well maintained units on an expansive 1,362m2 (approx.) allotment
- · Plenty of space for future development (STCA) potential to build additional units
- · Short walk to the waterfront, boat ramp, golf and bowls club, and public transport
- · Currently leased to excellent tenants who wish to remain long term
- · Returning \$34,060. per annum, with potential to increase rental income to match current market rates

## Each unit features:

- · Open plan kitchen, dining, and living area with timber cathedral ceilings
- · Two bedrooms with built-in robes
- · Central bathroom and separate laundry
- · Single carport for each unit