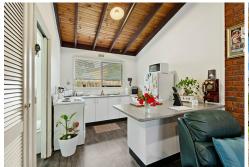

## Each unit features:

- · Open plan kitchen, dining, and living area with timber cathedral ceilings
- · Two bedrooms with built-in robes
- · Central bathroom and separate laundry
- · Single carport for each unit