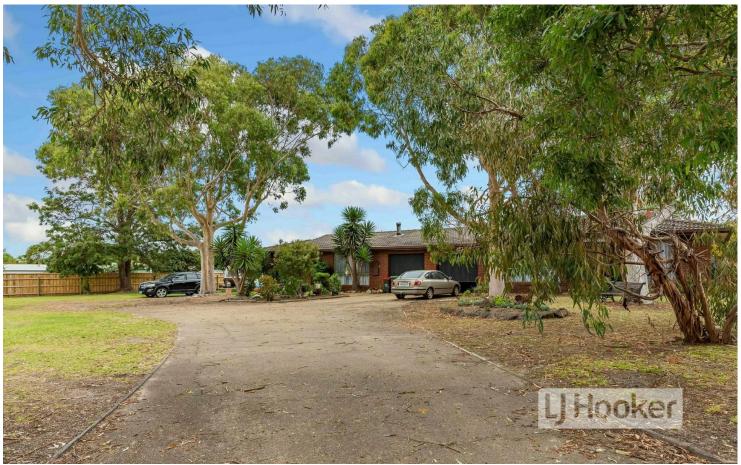

## Eagle Point, Unit 1 & 2/13 White Court

OUTSTANDING INVESTMENT - TWO UNITS ON GENEROUS 1,362M2 ALLOTMENT (APPROX.)

- · Two well maintained units on an expansive 1,362m2 (approx.) allotment
- · Plenty of space for future development (STCA) potential to build additional units
- · Short walk to the waterfront, boat ramp, golf and bowls club, and public transport
- · Currently leased to excellent tenants who wish to remain long term
- · Returning \$34,060. per annum, with potential to increase rental income to match current market rates

A rare opportunity to secure a dual income property with future development potential in a prime coastal location!

4 2 2 2 2

For Sale \$565,000

View By Appointment

Contact

Lorraine Edlington 0437 532 860 ledlington.paynesville@ljhooker.com.au