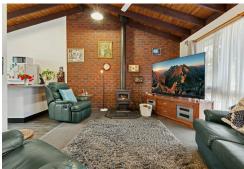

## Each unit features:

- · Open plan kitchen, dining, and living area with timber cathedral ceilings
- · Two bedrooms with built-in robes
- · Central bathroom and separate laundry
- · Single carport for each unit