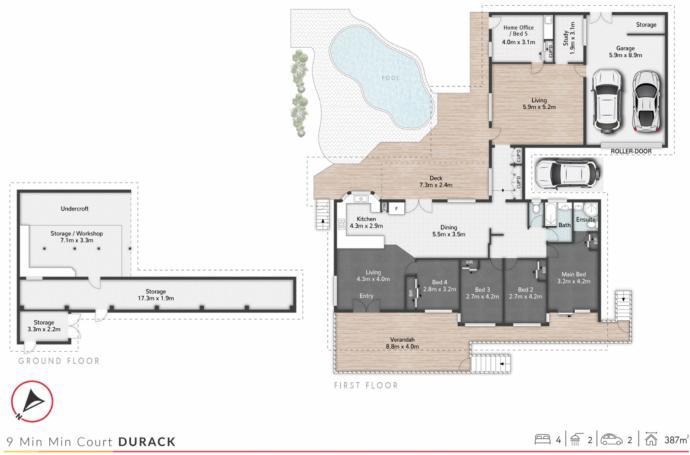

This home is brimming with features; decks front and rear, double remote garage plus additional carport, solar panels, swimming pool with solar heating, huge store room and workshop, office and mud room, two living rooms, separate dining and plenty of household storage throughout.

The floorplan and grounds layout are outstanding; a horseshoe style driveway gives impression of grandeur adjacent a drive to the double remote garage and third carport, where internal access provides route to a mud room, office and second air-conditioned rumpus which channels through a cupboard lined hallway to the main living wing of the home, where a family orientated kitchen separates open plan and air-conditioned lounge and dining spaces, each opening out to decks lining the front and rear of the home, drawing through-breezes in.

Four generously sized bedrooms run in a line, three with ceiling fans serviced by a main bathroom, while the largest of the bedrooms is fit with air-conditioning, an ensuite and access to the front deck via security screen sliding doors.

## More About this Property

| Property ID   | 1ES6H31                                                                                                                                                       |
|---------------|---------------------------------------------------------------------------------------------------------------------------------------------------------------|
| Property Type | House                                                                                                                                                         |
| House Size    | 387 m2                                                                                                                                                        |
| Land Area     | 1230 m2                                                                                                                                                       |
| Including     | Study<br>Air Conditioning<br>Pool<br>Balcony<br>Deck<br>Dishwasher<br>Outdoor Entertaining<br>Built-in-Robes<br>Fully Fenced<br>Remote Garage<br>Solar Panels |