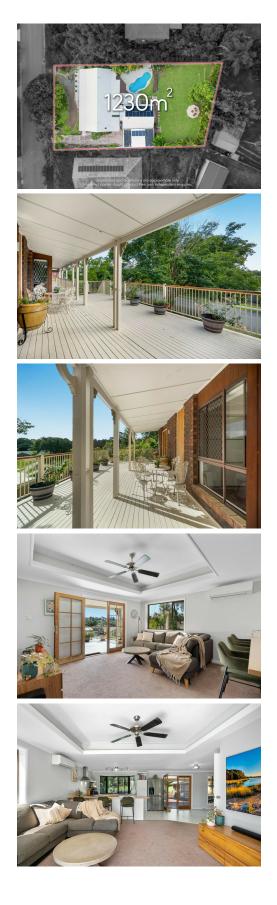

## Durack, 9 Min Min Court THE PERFECT FAMILY OASIS!

9 Min Min Court in Durack is a family-orientated, leafy oasis with a sense of space and calm at its core; 1,230m2 of elevated land on the high side of the street, entirely flood free with a huge emphasis on family lifestyle. Multiple living spaces both indoors and out flow effortlessly front to back right through the property filling the home with natural sunlight, fabulous breezes and excellent visual and physical connection to an outstanding backyard with swimming pool, landscaped grounds, fire pit, playground and expansive lawns.

This home is brimming with features; decks front and rear, double remote garage plus additional carport, solar panels, swimming pool with solar heating, huge store room and workshop, office and mud room, two living rooms, separate dining and plenty of household storage throughout.

Some outstanding features:

- Large level backyard; 1,230m2 land

LJ Hooker Annerley | Yeronga | Salisbury (07) 3848 7369

- Swimming pool, solar heated
- Solar panels
- Double remote garage, plus 3rd carport
- Two living rooms
- Indoor and outdoor dining
- Decks front and back
- Air-conditioning in main bed, lounge and rumpus
- Workshop and storage rooms
- Home office or 5th Bedroom
- Turning bay or trailer parking out front

The rear covered decks are of impressive size and house both lounge and dining settings, with excellent vantage points to keep an eye on kids playing either in the pool, on the playground or in the backyard.