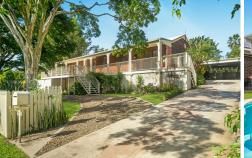

The floorplan and grounds layout are outstanding; a horseshoe style driveway gives impression of grandeur adjacent a drive to the double remote garage and third carport, where internal access provides route to a mud room, office and second air-conditioned rumpus which channels through a cupboard lined hallway to the main living wing of the home, where a family orientated kitchen separates open plan and air-conditioned lounge and dining spaces, each opening out to decks lining the front and rear of the home, drawing through-breezes in.

Four generously sized bedrooms run in a line, three with ceiling fans serviced by a main bathroom, while the largest of the bedrooms is fit with air-conditioning, an ensuite and access to the front deck via security screen sliding doors.