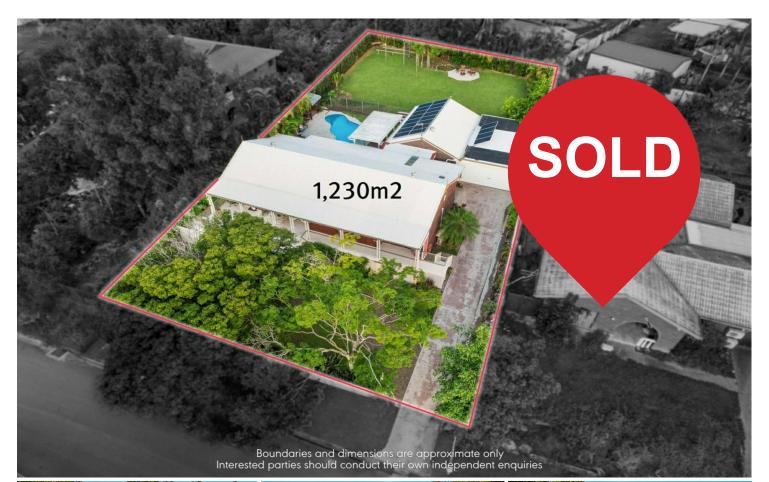

## Durack, 9 Min Min Court THE PERFECT FAMILY OASIS!

9 Min Min Court in Durack is a family-orientated, leafy oasis with a sense of space and calm at its core; 1,230m2 of elevated land on the high side of the street, entirely flood free with a huge emphasis on family lifestyle. Multiple living spaces both indoors and out flow effortlessly front to back right through the property filling the home with natural sunlight, fabulous breezes and excellent visual and physical connection to an outstanding backyard with swimming pool, landscaped grounds, fire pit, playground and expansive lawns.

Some outstanding features:

- Large level backyard; 1,230m2 land

LJ Hooker Annerley | Yeronga | Salisbury (07) 3848 7369

- Swimming pool, solar heated
- Solar panels
- Double remote garage, plus 3rd carport
- Two living rooms
- Indoor and outdoor dining
- Decks front and back
- Air-conditioning in main bed, lounge and rumpus
- Workshop and storage rooms
- Home office or 5th Bedroom
- Turning bay or trailer parking out front