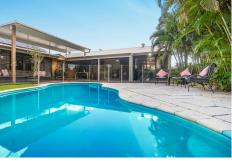

## Durack, 9 Min Min Court THE PERFECT FAMILY OASIS!

9 Min Min Court in Durack is a family-orientated, leafy oasis with a sense of space and calm at its core; 1,230m2 of elevated land on the high side of the street, entirely flood free with a huge emphasis on family lifestyle. Multiple living spaces both indoors and out flow effortlessly front to back right through the property filling the home with natural sunlight, fabulous breezes and excellent visual and physical connection to an outstanding backyard with swimming pool, landscaped grounds, fire pit, playground and expansive lawns.

This home is brimming with features; decks front and rear, double remote garage plus additional carport, solar panels, swimming pool with solar heating, huge store room and workshop, office and mud room, two living rooms, separate dining and plenty of household storage throughout.