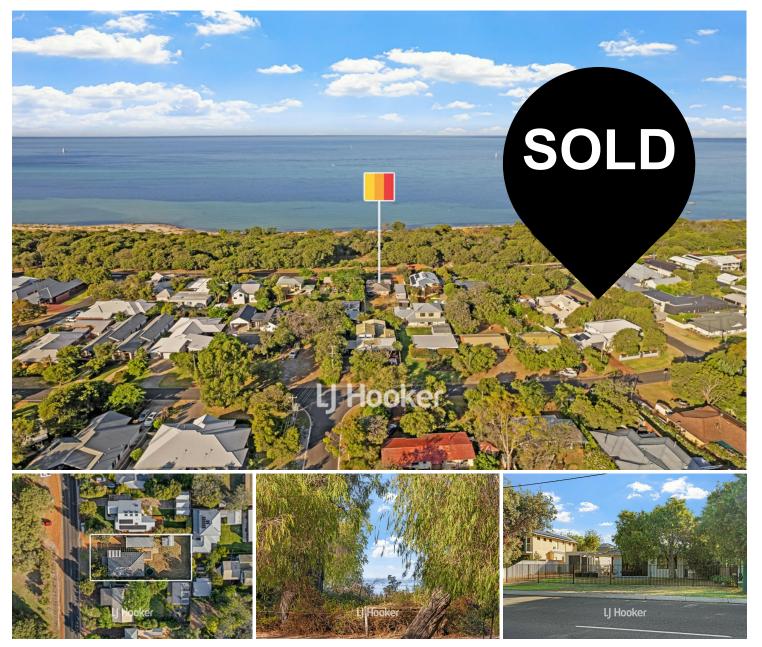

## **Dunsborough, 90 Geographe Bay Road**

## True Gem in Enviable Location

Located on Geographe Bay Road, this quintessential property is not to be missed. Situated in the vibrant community of Dunsborough, this coastal residence is an exceptional opportunity for couples seeking a serene lifestyle or investors looking to capitalize on a sought-after location. With the beach across the road, families will be able to live the ultimate dream lifestyle. With three spacious bedrooms, this home provides ample space for relaxation and entertainment, all set within a generous 898 m2 plot that exudes potential.

Living in Dunsborough means embracing a lifestyle enriched by pristine beaches and lush landscapes. This quintessential beach house is just moments away from some of the region's most stunning coastal attractions, offering endless opportunities for outdoor adventures and leisurely strolls along the shore. Immerse yourself in the vibrant local community, with a variety of dining and boutique shopping experiences that make everyday living a pleasure.

For Sale

From \$2,200,000

View

ljhooker.com.au/176ZHND

Contact Garry Morris

0417 964 823 garry.morris@ljhsouthwest.com.au

LJ Hooker Property South West WA (08) 9791 6880

The combination of location and potential makes this property a rare find in today's market. Whether you're looking to settle into a cozy home or make a savvy investment, this Dunsborough gem is ready to fulfill your aspirations. Don't miss your chance to own a piece of this thriving community-act now to secure your future in one of Western Australia's most desirable locales.

## More About this Property

| Property ID   | 176ZHND |
|---------------|---------|
| Property Type | House   |
| House Size    | 119 m2  |
| Land Area     | 898 m2  |