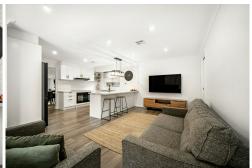

The free-flowing floor plan features a formal lounge, a large dining room, and a family/meals area in the kitchen, providing ample space for both everyday living and entertaining. A large tiled courtyard and an expansive second-storey under-roofline alfresco area offer abundant outdoor entertaining options, perfect for family gatherings in any weather.