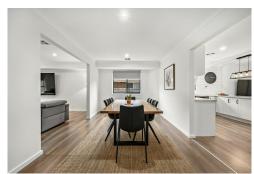

The free-flowing floor plan features a formal lounge, a large dining room, and a family/meals area in the kitchen, providing ample space for both everyday living and entertaining. A large tiled courtyard and an expansive second-storey under-roofline alfresco area offer abundant outdoor entertaining options, perfect for family gatherings in any weather.