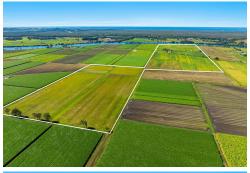

## 141 Acres of Prime Agricultural Land

Discover the ultimate farming lifestyle on this expansive 141-acre property, ideally situated in the picturesque town of Dungarubba, NSW. This versatile land is perfect for cultivating sugarcane, soybeans, or other crops of your choice.

The renovated home has 3 bedrooms plus study, 2-bathroom home. Double lock up garage and large machinery shed with all farming equipment included. Property is currently producing Sugarcane and is located on the Pristine Richmond River.