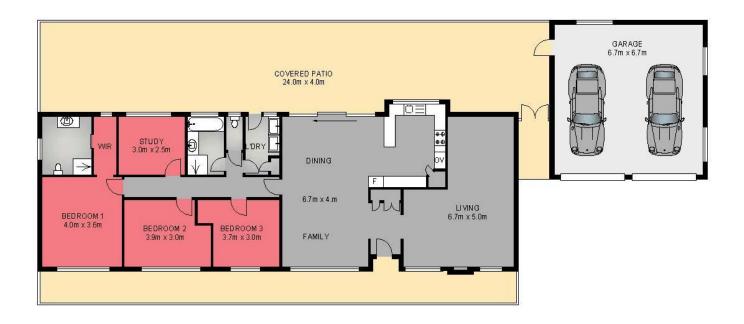

The renovated home has 3 bedrooms plus study, 2-bathroom home. Double lock up garage and large machinery shed with all farming equipment included. Property is currently producing Sugarcane and is located on the Pristine Richmond River.