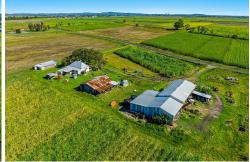

The renovated home has 3 bedrooms plus study, 2-bathroom home. Double lock up garage and large machinery shed with all farming equipment included. Property is currently producing Sugarcane and is located on the Pristine Richmond River.