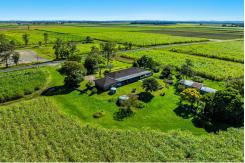

The renovated home has 3 bedrooms plus study, 2-bathroom home. Double lock up garage and large machinery shed with all farming equipment included. Property is currently producing Sugarcane and is located on the Pristine Richmond River.