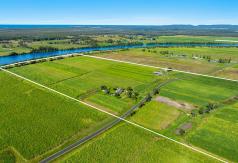

The renovated home has 3 bedrooms plus study, 2-bathroom home. Double lock up garage and large machinery shed with all farming equipment included. Property is currently producing Sugarcane and is located on the Pristine Richmond River.

Approx. 15 minutes to Coastal town of Evans Head and 30 Minutes to Ballina/ Lismore.

For Sale Contact Agent