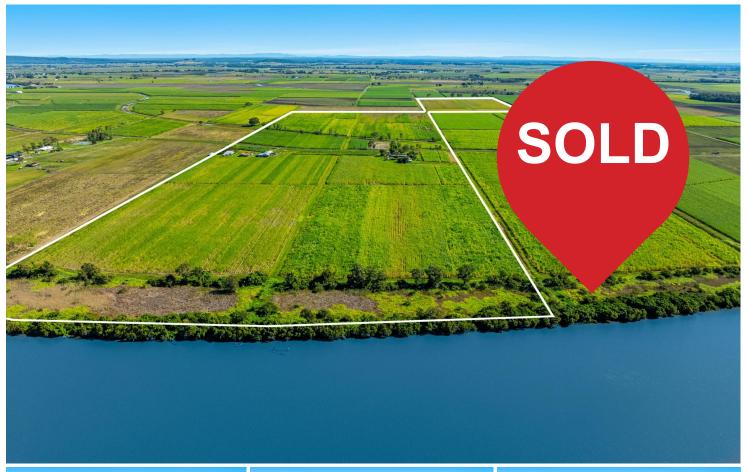

## 141 Acres of Prime Agricultural Land

Discover the ultimate farming lifestyle on this expansive 141-acre property, ideally situated in the picturesque town of Dungarubba, NSW. This versatile land is perfect for cultivating sugarcane, soybeans, or other crops of your choice.

The renovated home has 3 bedrooms plus study, 2-bathroom home. Double lock up garage and large machinery shed with all farming equipment included. Property is currently producing Sugarcane and is located on the Pristine Richmond River.

Approx. 15 minutes to Coastal town of Evans Head and 30 Minutes to Ballina/ Lismore.

For Sale Contact Agent