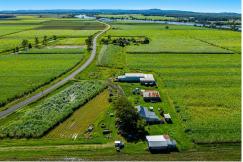

The renovated home has 3 bedrooms plus study, 2-bathroom home. Double lock up garage and large machinery shed with all farming equipment included. Property is currently producing Sugarcane and is located on the Pristine Richmond River.