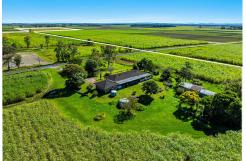

The renovated home has 3 bedrooms plus study, 2-bathroom home. Double lock up garage and large machinery shed with all farming equipment included. Property is currently producing Sugarcane and is located on the Pristine Richmond River.