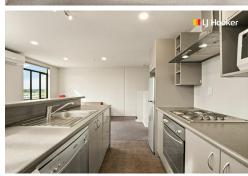

Furnished and self-contained, the top floor unit features two bedrooms (both with built-in wardrobes), one bathroom and an open plan kitchen/living space. Step out onto the sunkissed deck from the living area, and enjoy views back over the city towards the Harbour.

Downstairs, a freshly refurbished self-contained two bedroom apartment awaits. Relined, painted and carpeted throughout, with a well appointed bathroom, the living space opens onto the courtyard and garden for great indoor/outdoor flow..