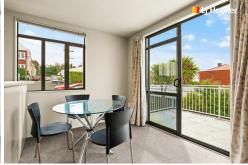

Furnished and self-contained, the top floor unit features two bedrooms (both with built-in wardrobes), one bathroom and an open plan kitchen/living space. Step out onto the sunkissed deck from the living area, and enjoy views back over the city towards the Harbour.