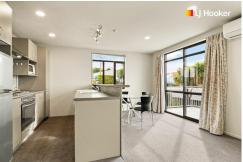

Furnished and self-contained, the top floor unit features two bedrooms (both with built-in wardrobes), one bathroom and an open plan kitchen/living space. Step out onto the sunkissed deck from the living area, and enjoy views back over the city towards the Harbour.