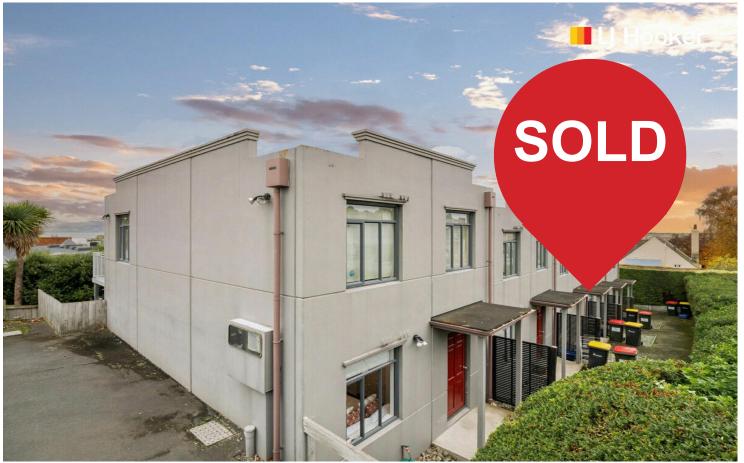

## **Dunedin Central, 115 & 115A Carroll Street**

## Inner City Multi-Unit Investment

Positioned on the hill in Central Dunedin, this sunny two-unit apartment represents a fantastic investment opportunity for the discerning buyer. Built in 2004 from permanent materials (Concrete walls and concrete roof), and with a combined rental income of \$850/week until 31/01/2025, you can be confident in the 'set and forget' mindset this property provides.

For Sale \$650,000

View

ljhooker.co.nz/3N7BGDS