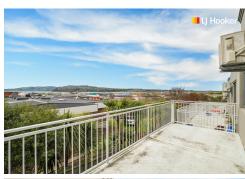

Furnished and self-contained, the top floor unit features two bedrooms (both with built-in wardrobes), one bathroom and an open plan kitchen/living space. Step out onto the sunkissed deck from the living area, and enjoy views back over the city towards the Harbour.