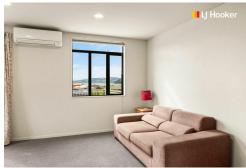

Furnished and self-contained, the top floor unit features two bedrooms (both with built-in wardrobes), one bathroom and an open plan kitchen/living space. Step out onto the sunkissed deck from the living area, and enjoy views back over the city towards the Harbour.

Downstairs, a freshly refurbished self-contained two bedroom apartment awaits. Relined, painted and carpeted throughout, with a well appointed bathroom, the living space opens onto the courtyard and garden for great indoor/outdoor flow..