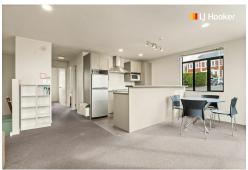

Furnished and self-contained, the top floor unit features two bedrooms (both with built-in wardrobes), one bathroom and an open plan kitchen/living space. Step out onto the sunkissed deck from the living area, and enjoy views back over the city towards the Harbour.