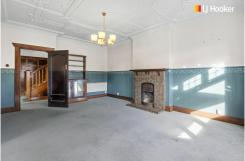

Upon entering, you are greeted by a spacious and open first floor, historically utilised for commercial purposes. High ceilings and large windows flood the space with natural light, highlighting the original and vintage fixtures. This level offers a blank canvas for renovators and flippers, providing ample room for creative reimagining.