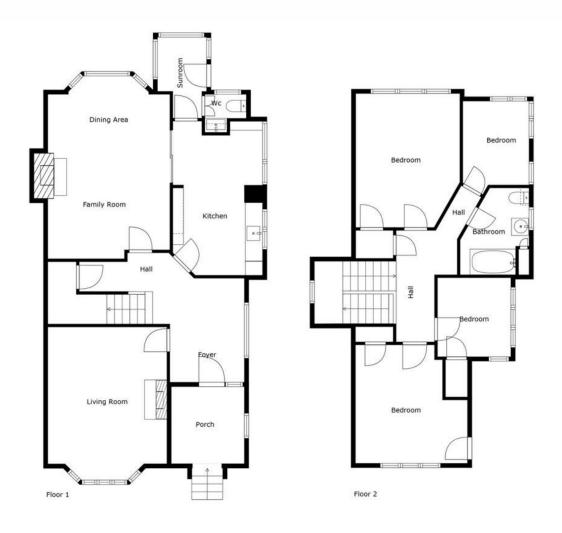

Upon entering, you are greeted by a spacious and open first floor, historically utilised for commercial purposes. High ceilings and large windows flood the space with natural light, highlighting the original and vintage fixtures. This level offers a blank canvas for renovators and flippers, providing ample room for creative reimagining.

A grand staircase leads to the second floor, where additional rooms await transformation. These spaces have the potential to be converted back into stylish bedrooms that also boast high ceilings and large windows, maintaining the building's airy and bright ambiance. The building's prime location ensures high visibility and foot traffic, making it an ideal investment for those looking to revitalise a piece of history. With its sturdy brick construction and rich historical background, this property offers an incredible opportunity to

### **More About this Property**

| Land Area     | 506 m²  |
|---------------|---------|
| House Size    | 199 m²  |
| Property Type | House   |
| Property ID   | 3NGRGDS |

**Licensed Real Estate Agents (REAA2008)** 