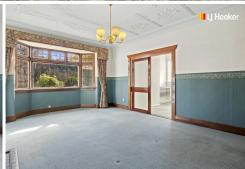

Upon entering, you are greeted by a spacious and open first floor, historically utilised for commercial purposes. High ceilings and large windows flood the space with natural light, highlighting the original and vintage fixtures. This level offers a blank canvas for renovators and flippers, providing ample room for creative reimagining.