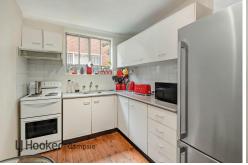

Beautifully presented and flooded with natural light, it features warm and welcoming interiors enhanced by original polished timber floorboards and high ceilings allowing an uplifting sense of space.

A classic free-flowing layout reveals an updated eat-in kitchen with an electric cooktop and ample cupboard storage, while a generous lounge opens to a sun bathed exclusive-use courtyard and easy-care gardens.