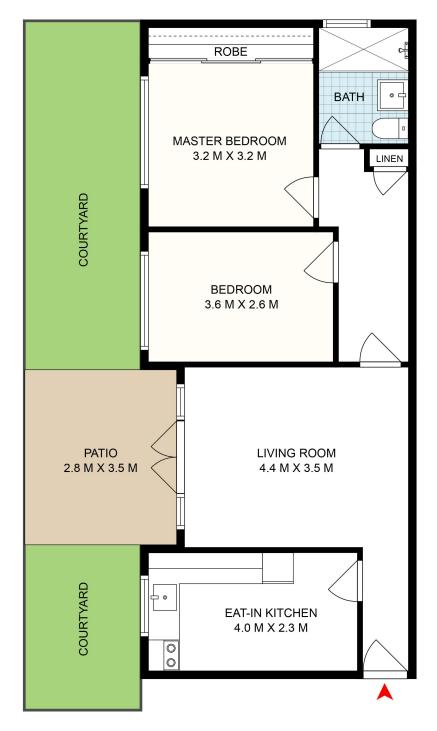

Beautifully presented and flooded with natural light, it features warm and welcoming interiors enhanced by original polished timber floorboards and high ceilings allowing an uplifting sense of space.

A classic free-flowing layout reveals an updated eat-in kitchen with an electric cooktop and ample cupboard storage, while a generous lounge opens to a sun bathed exclusive-use courtyard and easy-care gardens.

# **Peter Kassas**

0404 003 320 peter@ljhcampsie.com.au

The bedrooms are well-proportioned and feature ceiling fans and wide picture windows, while the main is appointed with wall-to-wall mirrored built-in wardrobes plus there is a stylish renovated fully tiled bathroom.

It is exceptionally positioned in a quiet leafy pocket, within a stroll of local parks and reserves, village shops, popular eateries, quality schools and the light rail.

- \* Classic layout with spacious lounge opening to the outdoors
- \* Sun washed exclusive-use courtyard and easy-care gardens
- \* Updated eat-in kitchen, electric cooktop, ample storage
- \* Polished timber floorboards, high ceilings, wide hallway
- \* Well-sized bedrooms with ceiling fans, wide picture windows
- \* Main bedroom with wall-to-wall mirrored built-in wardrobe
- \* Modern renovated bathroom tiled floor-to-ceiling, car space
- \* Walk to parks, reserves, shops, cafés, Dulwich Hill Station
- \* Pets friendly complex. S.T.C.A