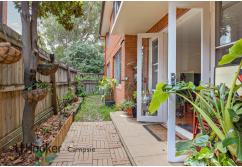

Beautifully presented and flooded with natural light, it features warm and welcoming interiors enhanced by original polished timber floorboards and high ceilings allowing an uplifting sense of space.

A classic free-flowing layout reveals an updated eat-in kitchen with an electric cooktop and ample cupboard storage, while a generous lounge opens to a sun bathed exclusive-use courtyard and easy-care gardens.

It is exceptionally positioned in a quiet leafy pocket, within a stroll of local parks and reserves, village shops, popular eateries, quality schools and the light rail.

- \* Classic layout with spacious lounge opening to the outdoors
- \* Sun washed exclusive-use courtyard and easy-care gardens
- \* Updated eat-in kitchen, electric cooktop, ample storage
- \* Polished timber floorboards, high ceilings, wide hallway
- \* Well-sized bedrooms with ceiling fans, wide picture windows
- \* Main bedroom with wall-to-wall mirrored built-in wardrobe
- \* Modern renovated bathroom tiled floor-to-ceiling, car space
- \* Walk to parks, reserves, shops, cafés, Dulwich Hill Station
- \* Pets friendly complex. S.T.C.A