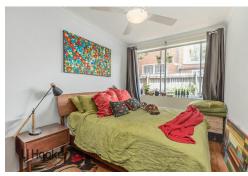

Beautifully presented and flooded with natural light, it features warm and welcoming interiors enhanced by original polished timber floorboards and high ceilings allowing an uplifting sense of space.

A classic free-flowing layout reveals an updated eat-in kitchen with an electric cooktop and ample cupboard storage, while a generous lounge opens to a sun bathed exclusive-use courtyard and easy-care gardens.

# **Peter Kassas**

0404 003 320 peter@ljhcampsie.com.au

The bedrooms are well-proportioned and feature ceiling fans and wide picture windows, while the main is appointed with wall-to-wall mirrored built-in wardrobes plus there is a stylish renovated fully tiled bathroom.