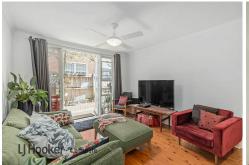

Beautifully presented and flooded with natural light, it features warm and welcoming interiors enhanced by original polished timber floorboards and high ceilings allowing an uplifting sense of space.

A classic free-flowing layout reveals an updated eat-in kitchen with an electric cooktop and ample cupboard storage, while a generous lounge opens to a sun bathed exclusive-use courtyard and easy-care gardens.