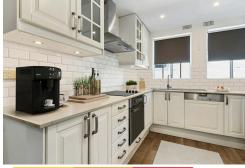

#### Step inside and enjoy:

- -Two generously sized bedrooms designed for comfort, with the main featuring a built-in robe for ample storage. Both rooms provide a peaceful escape, filled with natural light.
- -A separate dining and living area that flows seamlessly to a private balcony the perfect spot for morning coffee, evening drinks, or simply unwinding after a long day.
- -A stylish and functional kitchen with sleek stone benchtops, quality appliances, and plenty of cupboard space, making meal prep a breeze.