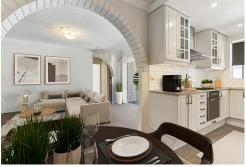

#### Step inside and enjoy:

- -Two generously sized bedrooms designed for comfort, with the main featuring a built-in robe for ample storage. Both rooms provide a peaceful escape, filled with natural light.
- -A separate dining and living area that flows seamlessly to a private balcony the perfect spot for morning coffee, evening drinks, or simply unwinding after a long day.
- -A stylish and functional kitchen with sleek stone benchtops, quality appliances, and plenty of cupboard space, making meal prep a breeze.