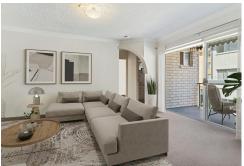

#### Step inside and enjoy:

- -Two generously sized bedrooms designed for comfort, with the main featuring a built-in robe for ample storage. Both rooms provide a peaceful escape, filled with natural light.
- -A separate dining and living area that flows seamlessly to a private balcony the perfect spot for morning coffee, evening drinks, or simply unwinding after a long day.
- -A stylish and functional kitchen with sleek stone benchtops, quality appliances, and plenty of cupboard space, making meal prep a breeze.