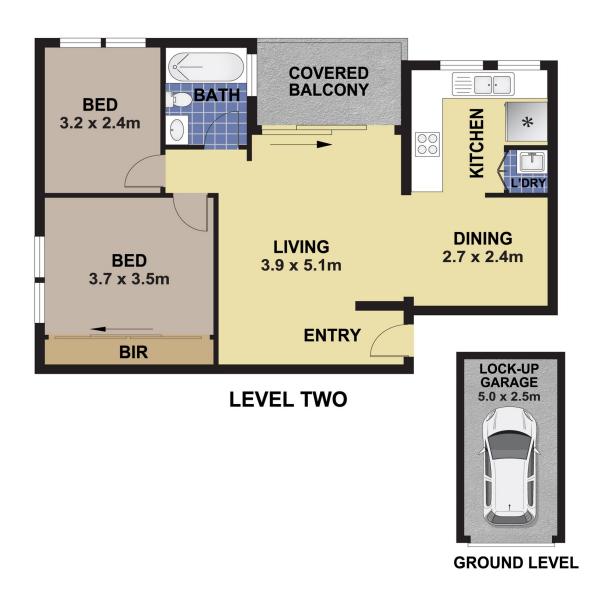

# 19/99 THE BOULEVARDE, DULWICH HILL

DISCLAIMER

PLANS SHOWN ARE FOR MARKETING PURPOSES ONLY, ALL DIMENSIONS ARE APPROXIMATE AND NOT TO SCALE. THEY ARE SUBJECT TO ERRORS AND INACCURACIES AND NO LIABILITY WILL BE ACCEPTED. INTERESTED PARTIES SHOULD MAKE THEIR OWN ENQUIRIES.

#### Step inside and enjoy:

- -Two generously sized bedrooms designed for comfort, with the main featuring a built-in robe for ample storage. Both rooms provide a peaceful escape, filled with natural light.
- -A separate dining and living area that flows seamlessly to a private balcony the perfect spot for morning coffee, evening drinks, or simply unwinding after a long day.
- -A stylish and functional kitchen with sleek stone benchtops, quality appliances, and plenty of cupboard space, making meal prep a breeze.

-A secure lock-up garage providing peace of mind with safe parking and extra storage space - a rare bonus in this vibrant neighbourhood.

Enjoy the unbeatable convenience of being just 250m from Dulwich Hill Village, where you'll find a thriving café and dining scene, along with essential amenities. Plus, with Lewisham Public School and the light rail only 500m away, commuting and daily errands couldn't be easier.