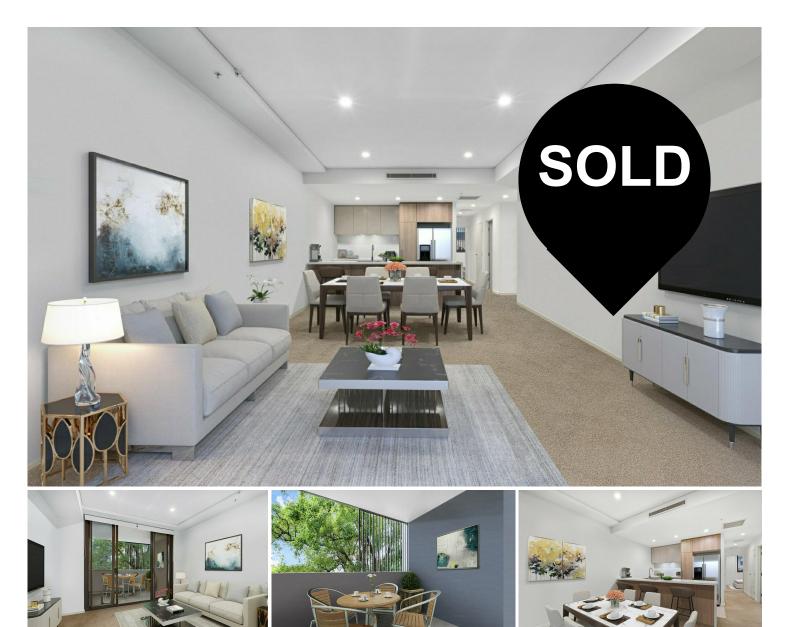

# Dulwich Hill, Apartment B103/819 New Canterbury Road

Contemporary living with stunning outlook

Embrace the perfect fusion of nature and contemporary living in this well-proportioned 2 bedroom, 2 bathroom, 2 balcony residence. With its enchanting leafy outlook, seamless blend of indoor/outdoor living and generously sized floor plan, this property offers quality living that is within easy reach of a plethora of cafes, restaurants, shops, parks and transport options.

Key Features Include:

- Open plan living and dining area that blends seamlessly to outdoor living
- Sleek modern kitchen with gas cooking and stone bench tops
- Ducted air conditioning, internal laundry and storage and neutral palette throughout
- Two generous bedrooms, both with built-in robes, one with ensuite and the other with

access to the rear balcony

- Lift access to a secure car space and storage cage