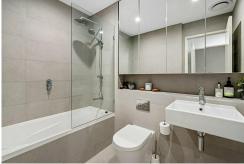

## More About this Property

| Property ID   | 36FHY6                                                                                                                                                    |
|---------------|-----------------------------------------------------------------------------------------------------------------------------------------------------------|
| Property Type | Apartment                                                                                                                                                 |
| House Size    | 105 m <sup>2</sup>                                                                                                                                        |
| Land Area     | 105 m <sup>2</sup>                                                                                                                                        |
| Including     | Ensuite<br>Air Conditioning<br>Ducted Cooling<br>Ducted Heating<br>Intercom<br>Balcony<br>Dishwasher<br>Built-in-Robes<br>Secure Parking<br>Remote Garage |