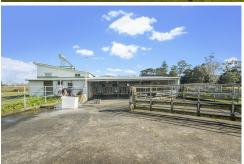

#### 80 Sutton Road

- \* 8.4731 ha (more or less)
- \* 8 Bay Milking Shed 130sqm approx
- \* Chicken Shed 200sqm approx
- \* Haybarn, Machinery storage, 2nd Chicken Shed 680sqm approx
- \* Water Bore
- \* Price Indication \$3.4 million + GST (if any)