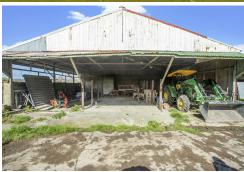

#### 80 Sutton Road

- \* 8.4731 ha (more or less)
- \* 8 Bay Milking Shed 130sqm approx
- \* Chicken Shed 200sqm approx
- \* Haybarn, Machinery storage, 2nd Chicken Shed 680sqm approx
- \* Water Bore
- \* Price Indication \$3.4 million + GST (if any)