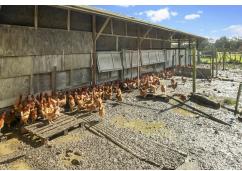

#### 80 Sutton Road

- \* 8.4731 ha (more or less)
- \* 8 Bay Milking Shed 130sqm approx
- \* Chicken Shed 200sqm approx
- \* Haybarn, Machinery storage, 2nd Chicken Shed 680sqm approx
- \* Water Bore
- \* Price Indication \$3.4 million + GST (if any)