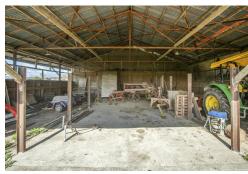

#### 80 Sutton Road

- \* 8.4731 ha (more or less)
- \* 8 Bay Milking Shed 130sqm approx
- \* Chicken Shed 200sqm approx
- \* Haybarn, Machinery storage, 2nd Chicken Shed 680sqm approx
- \* Water Bore
- \* Price Indication \$3.4 million + GST (if any)