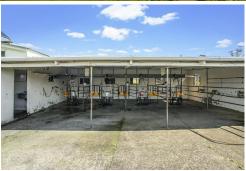

#### 80 Sutton Road

- \* 8.4731 ha (more or less)
- \* 8 Bay Milking Shed 130sqm approx
- \* Chicken Shed 200sqm approx
- \* Haybarn, Machinery storage, 2nd Chicken Shed 680sqm approx
- \* Water Bore
- \* Price Indication \$3.4 million + GST (if any)