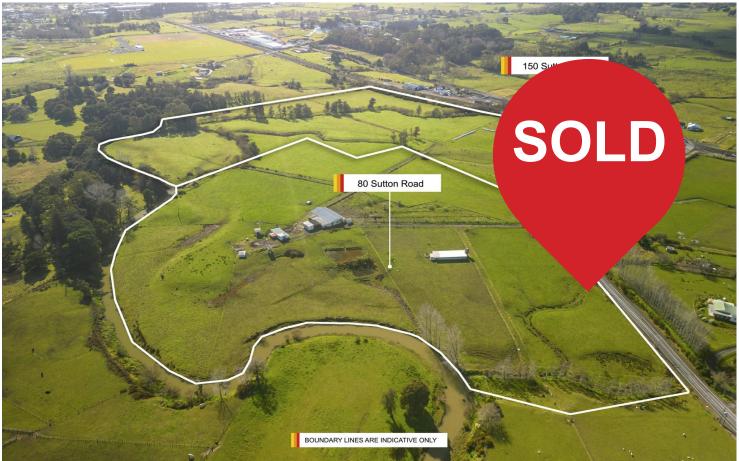

# **Drury, 80 Sutton Road**

#### 80 Sutton Road

- \* 8.4731 ha (more or less)
- \* 8 Bay Milking Shed 130sqm approx
- \* Chicken Shed 200sqm approx
- \* Haybarn, Machinery storage, 2nd Chicken Shed 680sqm approx
- \* Water Bore
- \* Price Indication \$3.4 million + GST (if any)

Adjoining property at 150 Sutton Road is also for sale. BUY ONE or BUY BOTH!

#### 150 Sutton Road

- \* 11.9382ha (more or less)
- \* 2 Bedroom Cottage 124sqm approx

#### BUY ONE or BUY BOTH!

With a combined total of approximately 20 hectares, 80 and 150 Sutton Road offers developers and investors a once in a lifetime opportunity to acquire a prime asset in one of Auckland's fastest expanding areas.