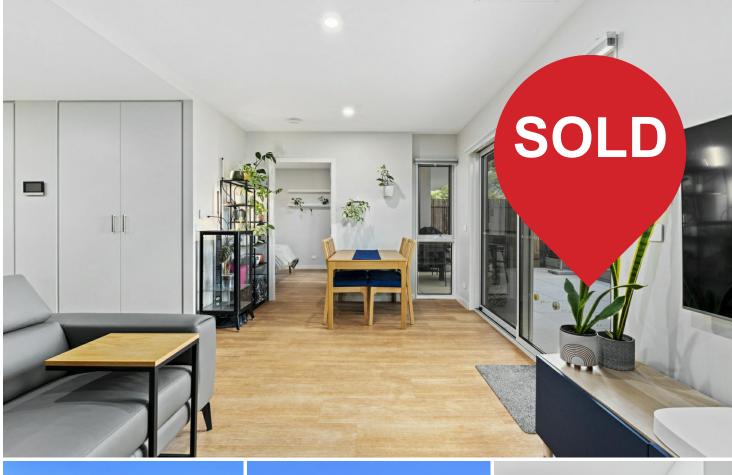

As you step inside, you'll be welcomed by a bright and airy living area, featuring a contemporary layout that makes the most of every inch of space. The open-plan living and dining zones flow effortlessly, providing an inviting atmosphere for both relaxation and socializing. The large windows fill the room with natural light, creating an open feeling throughout the apartment. Reverse cycle air conditioning in the living provides year round comfort.

For Sale \$490,000+

View ljhooker.com.au/2CV6FHK

Contact Andrew Grenfell 0424 858 529 andrew.grenfell@ljhdickson.com.au

LJ Hooker Canberra City (02) 6249 7700

The sleek kitchen boasts top-of-the-line Bosch appliances, including an electric cooktop, oven, and dishwasher. Ample storage, streamlined cabinetry, and plenty of countertop space provide the perfect setup for cooking and hosting with ease. Whether you're preparing meals or enjoying a quick bite at the breakfast bar, this kitchen is both stylish and practical. The floating kitchen island has been added and will be included in the sale!