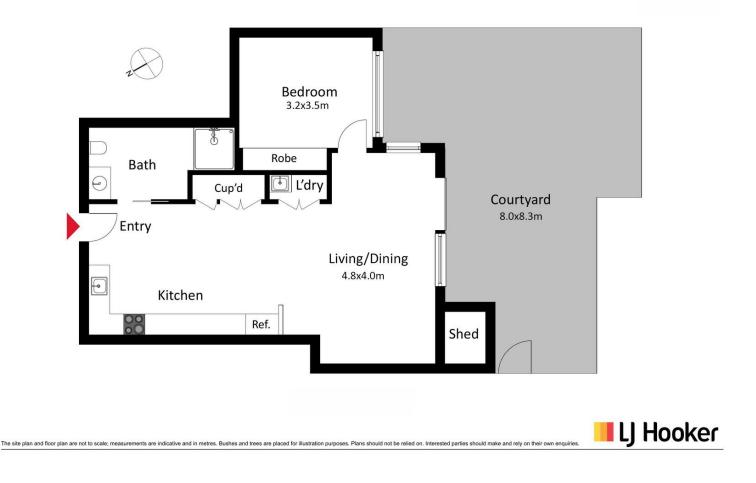

The generously-sized bedroom features a built-in wardrobe. It also connects straight out to the courtyard through sliding doors. The main bathroom is designed with floor-to-ceiling tiles, a contemporary shower, and a stylish vanity, ensuring both comfort and convenience.

One of the apartment's standout features is the spacious landscaped courtyard. This private retreat is ideal for relaxing in the fresh air or entertaining friends in a serene, treelined environment. It's the perfect low-maintenance outdoor space for anyone downsizing from a larger home but still looking to enjoy a sizable garden. It is also perfect for your pets! with side access straight out to the Oval and Gang Gang cafe which has been recently awarded the most pet friendly cafe in Canberra!

Internal: 50m2 EER: 6 Stars

Features:

1 bedroom 1 bathroom Secure parking and storage space Bright and spacious open-plan living Modern kitchen with Bosch appliances built in robe in the bedroom Large landscaped courtyard with access. Beautiful landscaped garden views Prime location close to shops, dining, and public transport Floor to ceiling tiles in the bathroom Reverse cycle air conditioning. Garden shed