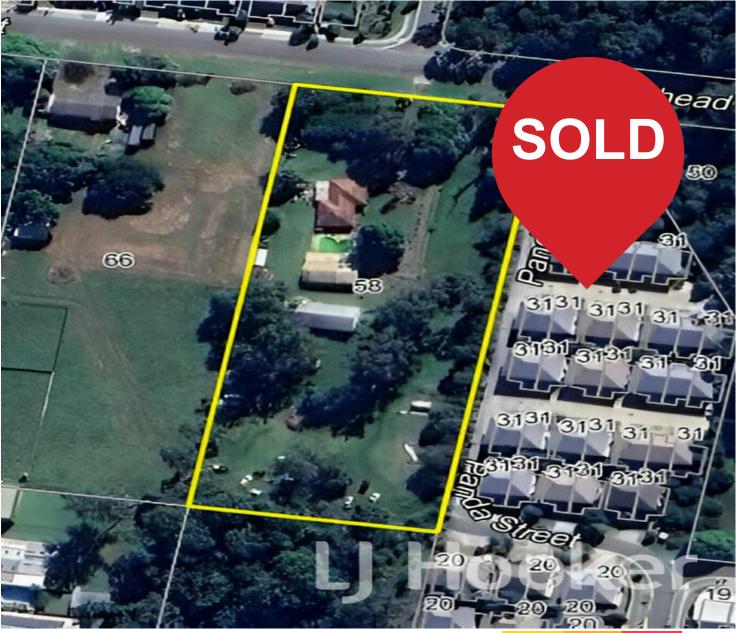

## **Doolandella, 58 Redhead Street** SOLD OFF MARKET - CONTACT AGENT

This is a 10,000m site primed for development. The potential yield is between 18 and 22 residential house blocks. Rarely do these sites become available as they are often held for generations.