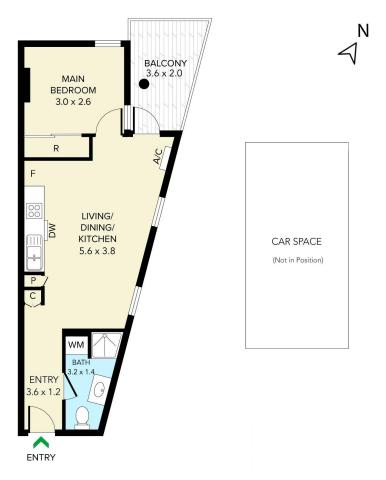

## LJ Hooker City Residential (03) 9600 2166

Upper Ground Floor, 439-445 Lonsdale St, MELBOURNE VIC 3000 cityresmelbourne.ljhooker.com.au | cityresmelbourne@ljhooker.com.au

THIS PLAN IS NOT TO SCALE. MEASUREMENTS ARE INDICATIVE AND IN METRES. SITE PLAN REFLECTS APPROXIMATE POSITION OF BUILDINGS ON PROPERTY ONLY AND IS NOT AN ACCURATE REPRESENTATION OF VEGETATION AND OTHER EXTERNAL LANDSCAPE FEATURES. THIS PLAN SHOULD NOT BE RELIED UPON AND INTERESTED PARTIES SHOULD MAKE THEIR OWN ENQUIRIES.