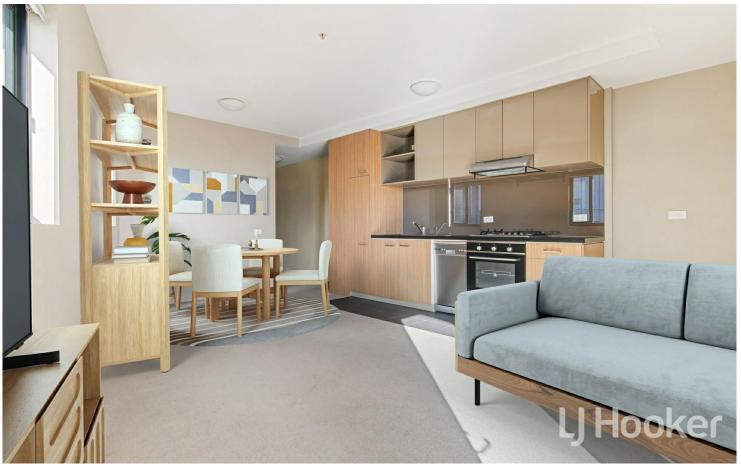

# Docklands, 805/463 Docklands Drive

North-east views, modern luxury, and entry level allure

North-eastern vistas, contemporary luxury, and entry-level charm beckon at 805/463 Docklands Drive, VIC. This exquisite 1-bedroom apartment in Docklands Drive presents an exceptional entry-point opportunity within the coveted NewQuay precinct. Offering breathtaking north-eastern views complemented by sleek, pristine interiors, this 8th-floor residence is poised to captivate discerning buyers.

Situated near The District Docklands, boasting Hoyts Cinemas, Woolworths supermarket, Dan Murphy's, Chemist Warehouse, and an array of boutique shops and eateries, convenience is at your doorstep. Additionally, proximity to the Capital City Trail, Docklands Primary School and kindergarten, Marvel Stadium, renowned universities, tram services including the free City Circle line, Southern Cross Station, and a brief stroll to the Port Phillip Ferries further enhances the appeal of this locale.

Bid farewell to parking concerns with your own designated car space, ensuring secure and

# Yannie Hou

0416 868 512 yhou.rowville@ljhooker.com.au

LJ Hooker City Residential (03) 9600 2166

hassle-free parking at all times. For those preferring pedestrian or tram travel, Southern Cross Train Station, DFO South Wharf, Marvel Stadium, Crown Casino, and numerous dining options are within easy reach.