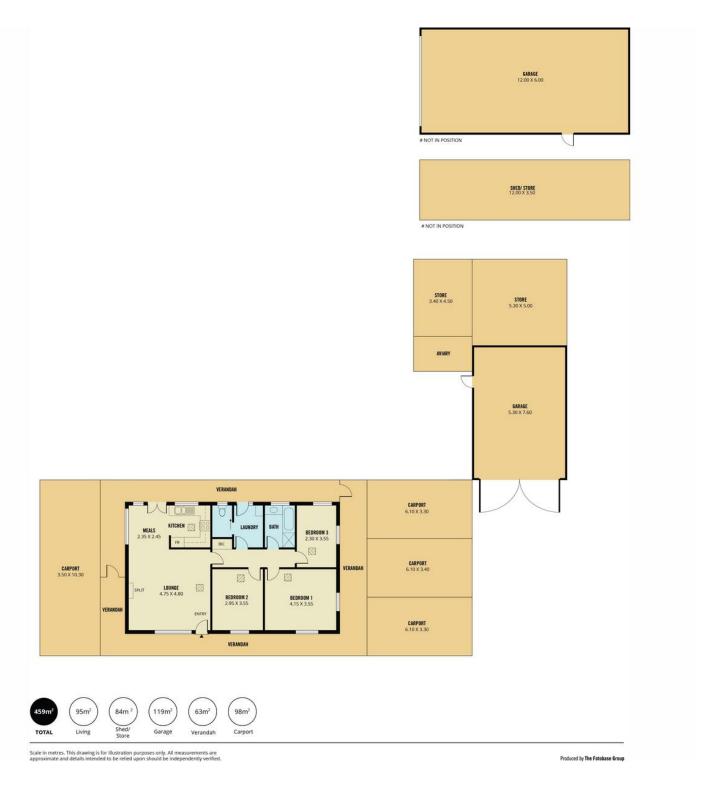

## COUNTRY LIVING IN THE SUBURBS

If you're looking for a rural lifestyle but like the convenience of being in the suburbs then check this property out.

On an allotment of 1 hectare approximately you will find a 1985 built 3-bedroom home surrounded by large sheds one of which has been converted into stables.

Whether you have horses or vehicles with horsepower there is room to accommodate them both.

#### Features:

- \* 3 bedrooms
- \* Formal lounge with split system a/c
- \* Tidy kitchen adjacent to meals area
- \* Undercover parking for several cars

3🕮

### Contact Bruno Caporella

0439 679 020 brunoc@ljhsales.com.au

LJ Hooker Greenwith | Golden Grove | Mawson Lakes | Modbury (08) 8289 6660

- \* Large workshops
- \* 10,000sqm approximately

It may look like the country but you have close access to shopping, schools and any other amenities you require.

## **More About this Property**

| Property ID   | 2B4FGJU   |  |
|---------------|-----------|--|
| Property Type | House     |  |
| House Size    | 115 m²    |  |
| Land Area     | 1 hectare |  |