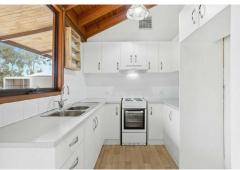

#### Features:

- \* 3 bedrooms
- \* Formal lounge with split system a/c
- \* Tidy kitchen adjacent to meals area
- \* Undercover parking for several cars

3🕮