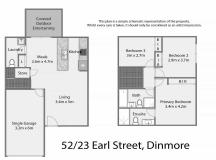

# Jim Schreyer

0439 076 115

jim@ljhspringfield.com.au

DOWNSTAIRS

LJ Hooker Greater Springfield (07) 3814 0088

Tiled open plan kitchen, dining and living area
Air conditioner and security screens
Electrical appliances including a dishwasher and electric oven and hotplates
Heaps of bench and cupboard space
Internal laundry
Storage area underneath the staircase
Internal access from the single bay remote garage
Access to the private covered entertainment area

Three carpeted bedrooms, all with ceiling fans and BIR's Main bedroom has an ensuite and air conditioner Main bathroom

For those wanting to add to their Investment Portfolio, the current rental appraisal is between \$400.00 - \$420.00 per week. Visitor parking is available, and the townhouse sits alongside Betty Box Park - ideal for children to play and run ground.