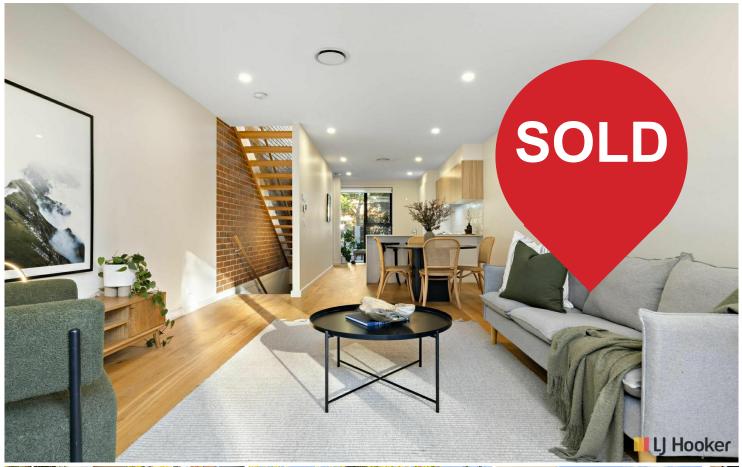

## The Height of Urban Cool!

Experience contemporary luxury in this sleek townhouse with a semi-industrial charm. Step inside to discover the allure of modern living, where an exposed red brick feature wall and engineered timber flooring create an inviting atmosphere bathed in natural light.

Ideal for young urban professionals seeking the perfect blend of style and convenience, this residence boasts 2 bedrooms, 2 bathrooms, and a spacious tandem garage complete with an automatic door and internal access.

Both bedrooms offer ample space and feature built-in robes, while the main bedroom enjoys the luxury of a large ensuite. A front courtyard, well-appointed kitchen, and sunny north-facing balcony to the rear elevate everyday living to new heights.

With the property vacant and ready for immediate occupancy, seize the opportunity to embark on a fabulous lifestyle journey.

Key features at a glance:

- \*2 bedrooms with built-in robes
- \*North-facing balcony and living area for all-day sunlight
- \*Elegant timber floors throughout
- \*Close proximity to abundant amenities
- \*High energy efficiency for sustainable living
- \*Double tandem garage with convenient internal access