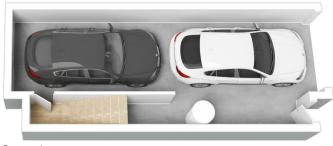

Ideal for young urban professionals seeking the perfect blend of style and convenience, this residence boasts 2 bedrooms, 2 bathrooms, and a spacious tandem garage complete with an automatic door and internal access.

With the property vacant and ready for immediate occupancy, seize the opportunity to embark on a fabulous lifestyle journey.

Key features at a glance:

- \*2 bedrooms with built-in robes
- \*North-facing balcony and living area for all-day sunlight
- \*Elegant timber floors throughout
- \*Close proximity to abundant amenities
- \*High energy efficiency for sustainable living
- \*Double tandem garage with convenient internal access

LJ Hooker Dickson (02) 6257 2111
36 Woolley Street, DICKSON ACT 2602
dickson.ljhooker.com.au | info@ljhdickson.com.au

1st Floor

Ground Floor

Basement

The floor plan is not to scale; measurements are indicative and in metres. All features included in this 3D plan are for inspiration purposes only. This is not an exact replica of the property or the position of exterior elements. Plans should not be relied on. Interested parties should make and rely on their own enquiries.