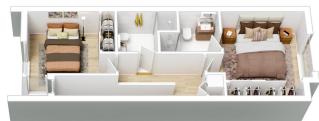

Ideal for young urban professionals seeking the perfect blend of style and convenience, this residence boasts 2 bedrooms, 2 bathrooms, and a spacious tandem garage complete with an automatic door and internal access.

Both bedrooms offer ample space and feature built-in robes, while the main bedroom enjoys the luxury of a large ensuite. A front courtyard, well-appointed kitchen, and sunny north-facing balcony to the rear elevate everyday living to new heights.

LJ Hooker Dickson (02) 6257 2111
36 Woolley Street, DICKSON ACT 2602
dickson.ljhooker.com.au | info@ljhdickson.com.au

1st Floor

Ground Floor

Basement

The floor plan is not to scale; measurements are indicative and in metres. All features included in this 3D plan are for inspiration purposes only. This is not an exact replica of the property or the position of exterior elements. Plans should not be relied on. Interested parties should make and rely on their own enquiries.