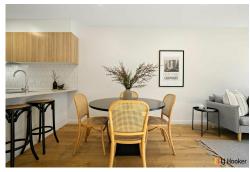

## The Height of Urban Cool!

Experience contemporary luxury in this sleek townhouse with a semi-industrial charm. Step inside to discover the allure of modern living, where an exposed red brick feature wall and engineered timber flooring create an inviting atmosphere bathed in natural light.

Both bedrooms offer ample space and feature built-in robes, while the main bedroom enjoys the luxury of a large ensuite. A front courtyard, well-appointed kitchen, and sunny north-facing balcony to the rear elevate everyday living to new heights.