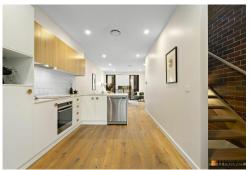

## The Height of Urban Cool!

Experience contemporary luxury in this sleek townhouse with a semi-industrial charm. Step inside to discover the allure of modern living, where an exposed red brick feature wall and engineered timber flooring create an inviting atmosphere bathed in natural light.

Both bedrooms offer ample space and feature built-in robes, while the main bedroom enjoys the luxury of a large ensuite. A front courtyard, well-appointed kitchen, and sunny north-facing balcony to the rear elevate everyday living to new heights.