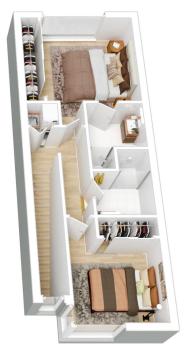

Step into a world of contemporary luxury with this modern townhouse boasting 2 bedrooms, 2 bathrooms, and a spacious double garage. The master bedroom indulges with its ensuite and built-in wardrobes, providing a serene retreat after a long day. With high energy efficiency throughout the home and a private courtyard for outdoor relaxation, this property provides a comfortable living space in a sought-after location.

# LJ Hooker

Lower Level

Ground Level

**Upper Level** 

The floor plan is not to scale, measurements are indicative and in metres. All features included in this 3D plan are for inspiration purposes only. This is not an exact replica of the property or the position of exterior elements. Plans should not be relied on. Interested parties should make and rely on their own enquiries.