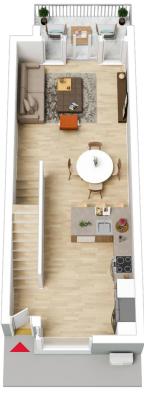

Step into a world of contemporary luxury with this modern townhouse boasting 2 bedrooms, 2 bathrooms, and a spacious double garage. The master bedroom indulges with its ensuite and built-in wardrobes, providing a serene retreat after a long day. With high energy efficiency throughout the home and a private courtyard for outdoor relaxation, this property provides a comfortable living space in a sought-after location.

# LJ Hooker

Lower Level

Ground Level

**Upper Level** 

The floor plan is not to scale, measurements are indicative and in metres. All features included in this 3D plan are for inspiration purposes only. This is not an exact replica of the property or the position of exterior elements. Plans should not be relied on. Interested parties should make and rely on their own enquiries.