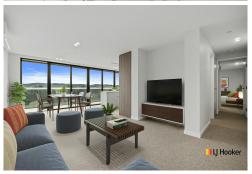

Every detail in Kashmir has been designed for modern living:

- · Kitchens: Gas cooking, stone benchtops, ample storage, and downlights.
- Living Spaces: Open-plan design with large glass doors, neutral interiors, and abundant natural light enhanced by double glazing.
- Bedrooms: Built-in mirrored wardrobes for a sleek finish.
- · Bathrooms: Floor-to-ceiling tiles, concealed cisterns, and in-built makeup lighting.
- · Balconies: Oversized spaces with sweeping views from Black Mountain to Mount Majura.

#### AT A GLANCE

- ·Modern kitchens include gas cooking, stone benchtops, ample storage, and downlights.
- •Open plan living spaces feature large glass doors and abundant natural light.
- •Bedrooms include built-in mirrored wardrobes for a sleek, modern look.
- •Bathrooms are finished with floor-to-ceiling tiles, concealed cisterns, and in-built makeup lighting.
- •Oversized balconies offer sweeping views from Black Mountain to Mount Majura.
- •Perfectly positioned in the heart of Dickson, surrounded by leafy streets and conveniences.
- •Just 300m from the light rail and bus interchange, making commuting effortless.
- •The Dickson shopping precinct provides all the amenities you need.
- •Food lovers will enjoy the nearby 'China Town' with a variety of cafes, restaurants, and pubs.