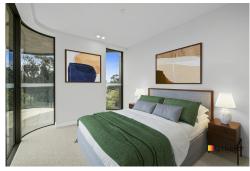

Every detail in Kashmir has been designed for modern living:

- · Kitchens: Gas cooking, stone benchtops, ample storage, and downlights.
- Living Spaces: Open-plan design with large glass doors, neutral interiors, and abundant natural light enhanced by double glazing.
- Bedrooms: Built-in mirrored wardrobes for a sleek finish.
- · Bathrooms: Floor-to-ceiling tiles, concealed cisterns, and in-built makeup lighting.
- · Balconies: Oversized spaces with sweeping views from Black Mountain to Mount Majura.

#### AT A GLANCE

- ·Modern kitchens include gas cooking, stone benchtops, ample storage, and downlights.
- •Open plan living spaces feature large glass doors and abundant natural light.
- •Bedrooms include built-in mirrored wardrobes for a sleek, modern look.
- •Bathrooms are finished with floor-to-ceiling tiles, concealed cisterns, and in-built makeup lighting.
- •Oversized balconies offer sweeping views from Black Mountain to Mount Majura.
- •Perfectly positioned in the heart of Dickson, surrounded by leafy streets and conveniences.
- •Just 300m from the light rail and bus interchange, making commuting effortless.
- •The Dickson shopping precinct provides all the amenities you need.
- •Food lovers will enjoy the nearby 'China Town' with a variety of cafes, restaurants, and pubs.