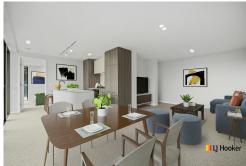

Every detail in Kashmir has been designed for modern living:

- · Kitchens: Gas cooking, stone benchtops, ample storage, and downlights.
- Living Spaces: Open-plan design with large glass doors, neutral interiors, and abundant natural light enhanced by double glazing.
- Bedrooms: Built-in mirrored wardrobes for a sleek finish.
- · Bathrooms: Floor-to-ceiling tiles, concealed cisterns, and in-built makeup lighting.
- · Balconies: Oversized spaces with sweeping views from Black Mountain to Mount Majura.

#### AT A GLANCE

- ·Modern kitchens include gas cooking, stone benchtops, ample storage, and downlights.
- •Open plan living spaces feature large glass doors and abundant natural light.
- •Bedrooms include built-in mirrored wardrobes for a sleek, modern look.
- •Bathrooms are finished with floor-to-ceiling tiles, concealed cisterns, and in-built makeup lighting.
- •Oversized balconies offer sweeping views from Black Mountain to Mount Majura.
- •Perfectly positioned in the heart of Dickson, surrounded by leafy streets and conveniences.
- •Just 300m from the light rail and bus interchange, making commuting effortless.
- •The Dickson shopping precinct provides all the amenities you need.
- •Food lovers will enjoy the nearby 'China Town' with a variety of cafes, restaurants, and pubs.