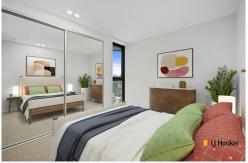

Every detail in Kashmir has been designed for modern living:

- · Kitchens: Gas cooking, stone benchtops, ample storage, and downlights.
- Living Spaces: Open-plan design with large glass doors, neutral interiors, and abundant natural light enhanced by double glazing.
- Bedrooms: Built-in mirrored wardrobes for a sleek finish.
- · Bathrooms: Floor-to-ceiling tiles, concealed cisterns, and in-built makeup lighting.
- · Balconies: Oversized spaces with sweeping views from Black Mountain to Mount Majura.

#### AT A GLANCE

- ·Modern kitchens include gas cooking, stone benchtops, ample storage, and downlights.
- •Open plan living spaces feature large glass doors and abundant natural light.
- •Bedrooms include built-in mirrored wardrobes for a sleek, modern look.
- •Bathrooms are finished with floor-to-ceiling tiles, concealed cisterns, and in-built makeup lighting.
- •Oversized balconies offer sweeping views from Black Mountain to Mount Majura.
- •Perfectly positioned in the heart of Dickson, surrounded by leafy streets and conveniences.
- •Just 300m from the light rail and bus interchange, making commuting effortless.
- •The Dickson shopping precinct provides all the amenities you need.
- •Food lovers will enjoy the nearby 'China Town' with a variety of cafes, restaurants, and pubs.