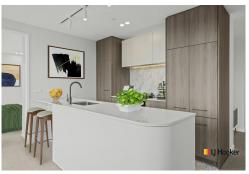

Every detail in Kashmir has been designed for modern living:

- · Kitchens: Gas cooking, stone benchtops, ample storage, and downlights.
- Living Spaces: Open-plan design with large glass doors, neutral interiors, and abundant natural light enhanced by double glazing.
- Bedrooms: Built-in mirrored wardrobes for a sleek finish.
- · Bathrooms: Floor-to-ceiling tiles, concealed cisterns, and in-built makeup lighting.
- · Balconies: Oversized spaces with sweeping views from Black Mountain to Mount Majura.

#### AT A GLANCE

- ·Modern kitchens include gas cooking, stone benchtops, ample storage, and downlights.
- •Open plan living spaces feature large glass doors and abundant natural light.
- •Bedrooms include built-in mirrored wardrobes for a sleek, modern look.
- •Bathrooms are finished with floor-to-ceiling tiles, concealed cisterns, and in-built makeup lighting.
- •Oversized balconies offer sweeping views from Black Mountain to Mount Majura.
- •Perfectly positioned in the heart of Dickson, surrounded by leafy streets and conveniences.
- •Just 300m from the light rail and bus interchange, making commuting effortless.
- •The Dickson shopping precinct provides all the amenities you need.
- •Food lovers will enjoy the nearby 'China Town' with a variety of cafes, restaurants, and pubs.