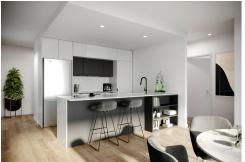

#### **Features**

- . Double glazed windows for high energy efficiency
- . High quality Bosch appliances
- . Luxury vinyl flooring
- . Reverse cycle heating and cooling
- . Cross ventilation
- . Stone benchtops
- . Wall hung vanities
- . Full height bathroom tiling
- . Multiple landscaped gardens
- . Incredible location in the heart of Dickson
- . Designed by COX Architecture