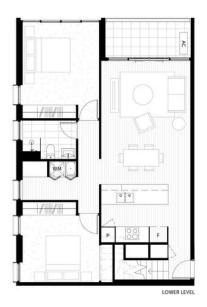

# North Facing 3 Bedroom Penthouse

#### **Features**

- . Double glazed windows for high energy efficiency
- . High quality Bosch appliances
- . Luxury vinyl flooring
- . Reverse cycle heating and cooling
- . Cross ventilation
- . Stone benchtops
- . Wall hung vanities
- . Full height bathroom tiling
- . Multiple landscaped gardens
- . Incredible location in the heart of Dickson
- . Designed by COX Architecture

| Property ID   | 1VKTGR5   |
|---------------|-----------|
| Property Type | Apartment |
| EER           | 6         |