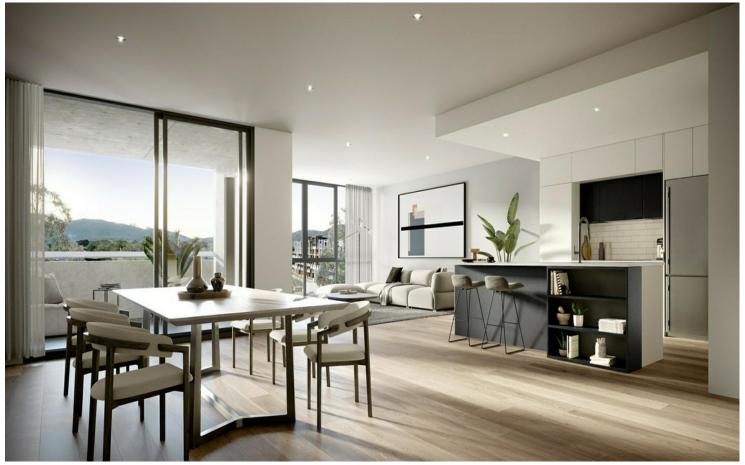

#### **Features**

- . Double glazed windows for high energy efficiency
- . High quality Bosch appliances
- . Luxury vinyl flooring
- . Reverse cycle heating and cooling
- . Cross ventilation
- . Stone benchtops
- . Wall hung vanities
- . Full height bathroom tiling
- . Multiple landscaped gardens
- . Incredible location in the heart of Dickson
- . Designed by COX Architecture