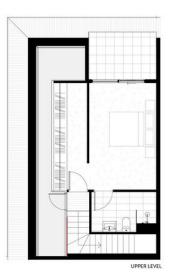

# North Facing 3 Bedroom Penthouse

#### **Features**

- . Double glazed windows for high energy efficiency
- . High quality Bosch appliances
- . Luxury vinyl flooring
- . Reverse cycle heating and cooling
- . Cross ventilation
- . Stone benchtops
- . Wall hung vanities
- . Full height bathroom tiling
- . Multiple landscaped gardens
- . Incredible location in the heart of Dickson
- . Designed by COX Architecture

| Property ID   | 1VKTGR5   |
|---------------|-----------|
| Property Type | Apartment |
| EER           | 6         |