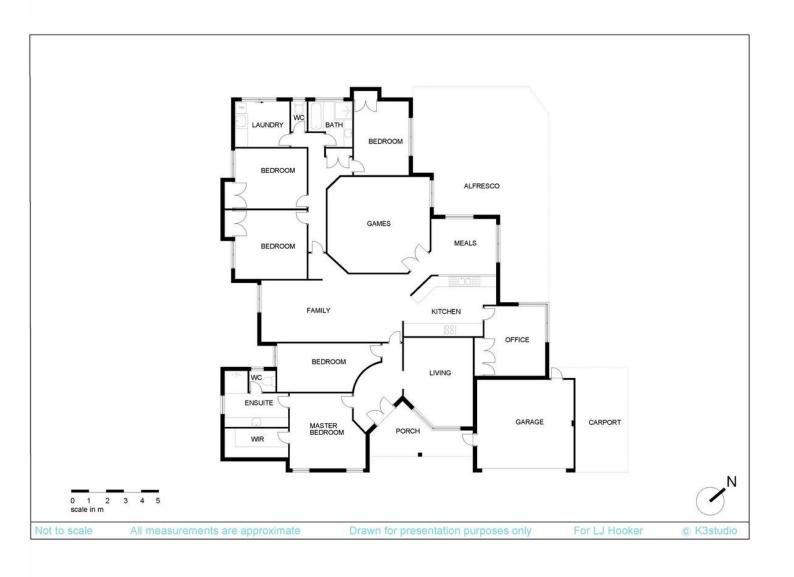

This is a home for large families who enjoy their own space. The floor plan has an easy

5----

For Sale

Offers Invited!

View

ljhooker.com.au/3SP6FGJ

Contact Clint White

0422 960 305

Features of this property include:

- -Approximately 765sqm of land. This is a corner block adjacent to a small cul-de-sac.
- -Solid double brick and tile construction
- -Beautifully landscaped gardens to the front and rear, serviced by bore and reticulation
- Double door through to entry and sunken front lounge, which boasts solid timber flooring
- -Spacious master bedroom with walk-in robe and ensuite
- -Three good sized double bedrooms, all with built-in robes
- -Smaller fifth bedroom. Its location next to the master bedroom makes this an ideal nursery or second office.
- -Central kitchen with brand new bosch oven and dishwasher, and built in microwave
- -Large home office with built in storage
- -Central family room with direct access to kitchen and dining
- -Additional huge games or theatre room
- -Double garage, and additional side carport
- -Large covered alfresco area with built in BBQ. This is perfect for entertaining and parties all year round!
- -Large garden shed
- -Built in outdoor spa (pump and associated spa equipment is not functioning and is not warranted as part of the sale)
- -Ducted air-conditioning