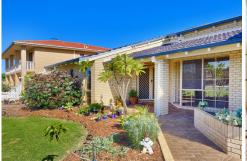

Features of this property include:

- -Approximately 765sqm of land. This is a corner block adjacent to a small cul-de-sac.
- -Solid double brick and tile construction
- -Beautifully landscaped gardens to the front and rear, serviced by bore and reticulation
- Double door through to entry and sunken front lounge, which boasts solid timber flooring
- -Spacious master bedroom with walk-in robe and ensuite
- -Three good sized double bedrooms, all with built-in robes
- -Smaller fifth bedroom. Its location next to the master bedroom makes this an ideal nursery or second office.
- -Central kitchen with brand new bosch oven and dishwasher, and built in microwave
- -Large home office with built in storage
- -Central family room with direct access to kitchen and dining
- -Additional huge games or theatre room
- -Double garage, and additional side carport
- -Large covered alfresco area with built in BBQ. This is perfect for entertaining and parties all year round!
- -Large garden shed
- -Built in outdoor spa (pump and associated spa equipment is not functioning and is not warranted as part of the sale)
- -Ducted air-conditioning