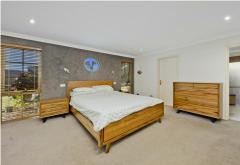

Features of this property include:

- -Approximately 765sqm of land. This is a corner block adjacent to a small cul-de-sac.
- -Solid double brick and tile construction
- -Beautifully landscaped gardens to the front and rear, serviced by bore and reticulation
- Double door through to entry and sunken front lounge, which boasts solid timber flooring
- -Spacious master bedroom with walk-in robe and ensuite
- -Three good sized double bedrooms, all with built-in robes
- -Smaller fifth bedroom. Its location next to the master bedroom makes this an ideal nursery or second office.
- -Central kitchen with brand new bosch oven and dishwasher, and built in microwave
- -Large home office with built in storage
- -Central family room with direct access to kitchen and dining
- -Additional huge games or theatre room
- -Double garage, and additional side carport
- -Large covered alfresco area with built in BBQ. This is perfect for entertaining and parties all year round!
- -Large garden shed
- -Built in outdoor spa (pump and associated spa equipment is not functioning and is not warranted as part of the sale)
- -Ducted air-conditioning