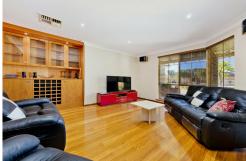

clint.white@ljhooker.com.au

**Paul Hickey** 

0402 449 120

paul.hickey@ljhooker.com.au

LJ Hooker City Residential (08) 9325 0700

flow through providing for different living zones, including a children's bedroom wing. The perfect home for relaxing and entertaining with a cavernous games or theatre room, and huge patio/BBQ area. There is ample parking with the original double lock up garage as well as additional side carport.

Features of this property include:

- -Approximately 765sqm of land. This is a corner block adjacent to a small cul-de-sac.
- -Solid double brick and tile construction
- -Beautifully landscaped gardens to the front and rear, serviced by bore and reticulation
- Double door through to entry and sunken front lounge, which boasts solid timber flooring
- -Spacious master bedroom with walk-in robe and ensuite
- -Three good sized double bedrooms, all with built-in robes
- -Smaller fifth bedroom. Its location next to the master bedroom makes this an ideal nursery or second office.
- -Central kitchen with brand new bosch oven and dishwasher, and built in microwave
- -Large home office with built in storage
- -Central family room with direct access to kitchen and dining
- -Additional huge games or theatre room
- -Double garage, and additional side carport
- -Large covered alfresco area with built in BBQ. This is perfect for entertaining and parties all year round!
- -Large garden shed
- -Built in outdoor spa (pump and associated spa equipment is not functioning and is not warranted as part of the sale)
- -Ducted air-conditioning