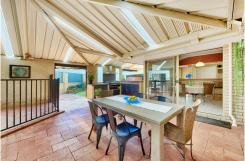

Features of this property include:

- -Approximately 765sqm of land. This is a corner block adjacent to a small cul-de-sac.
- -Solid double brick and tile construction
- -Beautifully landscaped gardens to the front and rear, serviced by bore and reticulation
- Double door through to entry and sunken front lounge, which boasts solid timber flooring
- -Spacious master bedroom with walk-in robe and ensuite
- -Three good sized double bedrooms, all with built-in robes
- -Smaller fifth bedroom. Its location next to the master bedroom makes this an ideal nursery or second office.
- -Central kitchen with brand new bosch oven and dishwasher, and built in microwave
- -Large home office with built in storage
- -Central family room with direct access to kitchen and dining
- -Additional huge games or theatre room
- -Double garage, and additional side carport
- -Large covered alfresco area with built in BBQ. This is perfect for entertaining and parties all year round!
- -Large garden shed
- -Built in outdoor spa (pump and associated spa equipment is not functioning and is not warranted as part of the sale)
- -Ducted air-conditioning