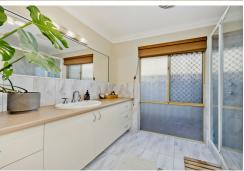

Features of this property include:

- -Approximately 765sqm of land. This is a corner block adjacent to a small cul-de-sac.
- -Solid double brick and tile construction
- -Beautifully landscaped gardens to the front and rear, serviced by bore and reticulation
- Double door through to entry and sunken front lounge, which boasts solid timber flooring
- -Spacious master bedroom with walk-in robe and ensuite
- -Three good sized double bedrooms, all with built-in robes
- -Smaller fifth bedroom. Its location next to the master bedroom makes this an ideal nursery or second office.
- -Central kitchen with brand new bosch oven and dishwasher, and built in microwave
- -Large home office with built in storage
- -Central family room with direct access to kitchen and dining
- -Additional huge games or theatre room
- -Double garage, and additional side carport
- -Large covered alfresco area with built in BBQ. This is perfect for entertaining and parties all year round!
- -Large garden shed
- -Built in outdoor spa (pump and associated spa equipment is not functioning and is not warranted as part of the sale)
- -Ducted air-conditioning