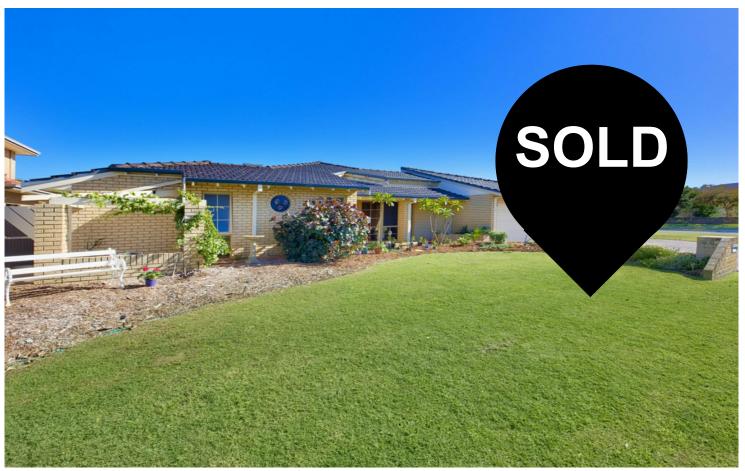

## Dianella, 1 Fuchsia Close

LARGE FAMILY HOME, OUTSTANDING LOCATION!

HOME OPEN THIS SATURDAY, MAY 10th! 1:30pm - 2:00pm

An outstanding opportunity here to secure a large family home within this highly sought after pocket of Dianella. You will be surrounded by high quality single residential homes, beautiful streetscapes with underground power, easy access to parks and reserves. It is a super convenient location just 10 kms from the city.

This is a home for large families who enjoy their own space. The floor plan has an easy

5----

For Sale

Offers Invited!

View

ljhooker.com.au/3SP6FGJ

Contact Clint White

0422 960 305

Features of this property include:

- -Approximately 765sqm of land. This is a corner block adjacent to a small cul-de-sac.
- -Solid double brick and tile construction
- -Beautifully landscaped gardens to the front and rear, serviced by bore and reticulation
- Double door through to entry and sunken front lounge, which boasts solid timber flooring
- -Spacious master bedroom with walk-in robe and ensuite
- -Three good sized double bedrooms, all with built-in robes
- -Smaller fifth bedroom. Its location next to the master bedroom makes this an ideal nursery or second office.
- -Central kitchen with brand new bosch oven and dishwasher, and built in microwave
- -Large home office with built in storage
- -Central family room with direct access to kitchen and dining
- -Additional huge games or theatre room
- -Double garage, and additional side carport
- -Large covered alfresco area with built in BBQ. This is perfect for entertaining and parties all year round!
- -Large garden shed
- -Built in outdoor spa (pump and associated spa equipment is not functioning and is not warranted as part of the sale)
- -Ducted air-conditioning