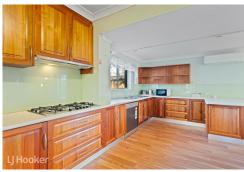

#### Featuring:

- Four bedrooms
- Huge kitchen with gas cooktop, dishwasher and masses of storage and bench space
- Multiple living areas
- Massive 5.5m x 10.5m rumpus with store house, sink and toilet
- Double garage
- Seven water tanks
- Gorgeous gardens, full of potential