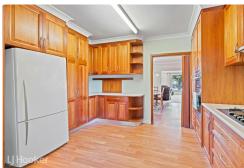

#### Featuring:

- Four bedrooms
- Huge kitchen with gas cooktop, dishwasher and masses of storage and bench space
- Multiple living areas
- Massive 5.5m x 10.5m rumpus with store house, sink and toilet
- Double garage
- Seven water tanks
- Gorgeous gardens, full of potential