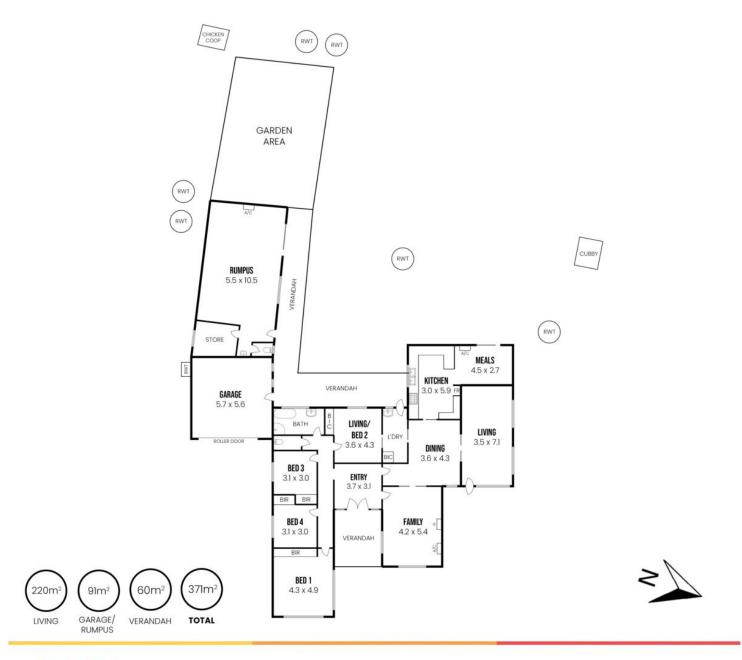

The current commanding basket range home is a fine family residence, with huge living spaces that can be very attractive for landlords looking to add serious value to their property portfolio. There are no less than ten living areas of the home, creating a sprawling residence for multi-generational families as well.

#### Featuring:

- Four bedrooms
- Huge kitchen with gas cooktop, dishwasher and masses of storage and bench space
- Multiple living areas
- Massive 5.5m x 10.5m rumpus with store house, sink and toilet
- Double garage
- Seven water tanks
- Gorgeous gardens, full of potential

RLA 61345 RLA 282965 RLA 231015

| Property ID   | 2C5HFDZ |
|---------------|---------|
| Property Type | House   |
| Land Area     | 1790 m² |