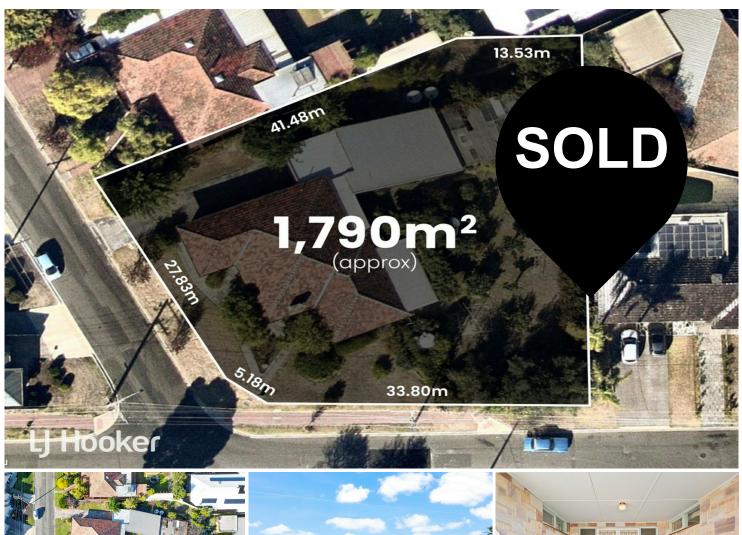

# **Dernancourt, 16 Karri Drive**

Sold by Greg Nicholls & Salam Dawood

Greg Nicholls of LJ Hooker Adelaide Metro is proud to present this incredibly rare home situated on 1,790m2 (approx.), in an absolute dream position with both Linear Park and Dernancourt Shopping Centre on your doorstep.

Astute buyers will recognise fantastic scope to develop this prime parcel of land, with the flexibility of two street frontages, no easements and no significant trees to contend with. Investment opportunities like these are seldom found in the North East, let alone steps away from such incredible lifestyle benefits!

The current commanding basket range home is a fine family residence, with huge living spaces that can be very attractive for landlords looking to add serious value to their property portfolio. There are no less than ten living areas of the home, creating a sprawling residence for multi-generational families as well.

RLA 61345 RLA 282965 RLA 231015

| Property ID   | 2C5HFDZ |
|---------------|---------|
| Property Type | House   |
| Land Area     | 1790 m² |