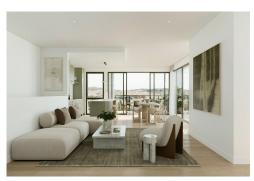

### RESIDENCES AT A GLANCE

\*Oversized, executive residences ranging from 182m2 to 235m2 of living space offering multiple living options.

\*Luxurious customised interior with multiple choices for finishes and fittings.

\*5KW rooftop solar system to each residence.

\*Up to 3.5 metre ceilings in many living areas.

\*Landscaped courtyard and gardens, many with direct access to the heritage trail.

\*Dual lock-up garaging with remote access and provisioning for EV Charging.