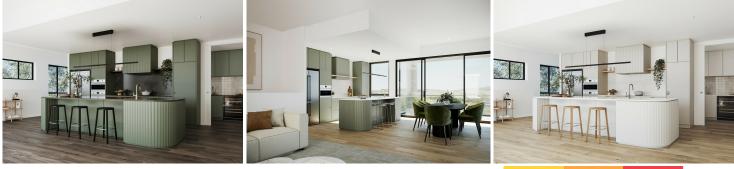

### RESIDENCES AT A GLANCE

\*Oversized, executive residences ranging from 182m2 to 235m2 of living space offering multiple living options.

\*Luxurious customised interior with multiple choices for finishes and fittings.

\*Bathrooms and ensuites with Villeroy & Boch fittings, complemented by under-tile heating.

\*Reverse cycle ducted heating and cooling.

\*Premium engineered timber flooring.

\*Kitchen with premium Smeg appliances, stone benchtops and opulent butler's pantries.

The ambience of your home will reflect who you are. Creating the ideal décor for your home requires more than just a choice of two colour schemes. That's why we've made your options so much broader. Make separate selections for joinery, tiling, benchtops, tapware, floor coverings and more, to put together the interior that best suits your personal style. Mix and match finishes and fittings to create a truly customised interior. Of course, you don't have to do it alone. A complementary session with our interior designer will help you assemble the harmonious combinations that set your home apart.