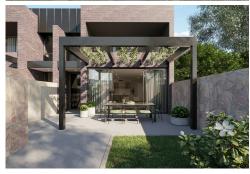

#### RESIDENCES AT A GLANCE

- \*Oversized, executive residences ranging from 182m2 to 235m2 of living space offering multiple living options.
- \*Luxurious customised interior with multiple choices for finishes and fittings.
- \*Bathrooms and ensuites with Villeroy & Boch fittings, complemented by under-tile heating.
- \*Reverse cycle ducted heating and cooling.
- \*Premium engineered timber flooring.
- \*Kitchen with premium Smeg appliances, stone benchtops and opulent butler's pantries.

- \*5KW rooftop solar system to each residence.
- \*Up to 3.5 metre ceilings in many living areas.
- \*Landscaped courtyard and gardens, many with direct access to the heritage trail.
- \*Dual lock-up garaging with remote access and provisioning for EV Charging.
- \*High energy rating of minimum 6.1 EER.
- \*Spectacular views over the Molonglo River Corridor.
- \*Home lift option available