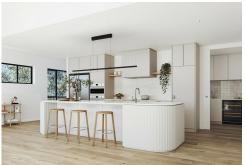

#### RESIDENCES AT A GLANCE

- \*Oversized, executive residences ranging from 182m2 to 235m2 of living space offering multiple living options.
- \*Luxurious customised interior with multiple choices for finishes and fittings.
- \*Bathrooms and ensuites with Villeroy & Boch fittings, complemented by under-tile heating.
- \*Reverse cycle ducted heating and cooling.
- \*Premium engineered timber flooring.
- \*Kitchen with premium Smeg appliances, stone benchtops and opulent butler's pantries.

The ambience of your home will reflect who you are. Creating the ideal décor for your home requires more than just a choice of two colour schemes. That's why we've made your options so much broader. Make separate selections for joinery, tiling, benchtops, tapware, floor coverings and more, to put together the interior that best suits your personal style. Mix and match finishes and fittings to create a truly customised interior. Of course, you don't have to do it alone. A complementary session with our interior designer will help you assemble the harmonious combinations that set your home apart.