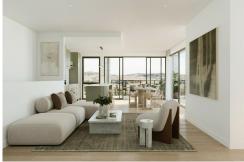

#### RESIDENCES AT A GLANCE

- \*Oversized, executive residences ranging from 182m2 to 235m2 of living space offering multiple living options.
- \*Luxurious customised interior with multiple choices for finishes and fittings.
- \*Bathrooms and ensuites with Villeroy & Boch fittings, complemented by under-tile heating.
- \*Reverse cycle ducted heating and cooling.
- \*Premium engineered timber flooring.
- \*Kitchen with premium Smeg appliances, stone benchtops and opulent butler's pantries.

The ambience of your home will reflect who you are. Creating the ideal décor for your home requires more than just a choice of two colour schemes. That's why we've made your options so much broader. Make separate selections for joinery, tiling, benchtops, tapware, floor coverings and more, to put together the interior that best suits your personal style. Mix and match finishes and fittings to create a truly customised interior. Of course, you don't have to do it alone. A complementary session with our interior designer will help you assemble the harmonious combinations that set your home apart.