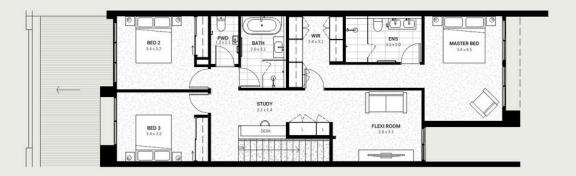

#### RESIDENCES AT A GLANCE

- \*Oversized, executive residences ranging from 182m2 to 235m2 of living space offering multiple living options.
- \*Luxurious customised interior with multiple choices for finishes and fittings.
- \*Bathrooms and ensuites with Villeroy & Boch fittings, complemented by under-tile heating.
- \*Reverse cycle ducted heating and cooling.
- \*Premium engineered timber flooring.
- \*Kitchen with premium Smeg appliances, stone benchtops and opulent butler's pantries.

- \*5KW rooftop solar system to each residence.
- \*Up to 3.5 metre ceilings in many living areas.
- \*Landscaped courtyard and gardens, many with direct access to the heritage trail.
- \*Dual lock-up garaging with remote access and provisioning for EV Charging.
- \*High energy rating of minimum 6.1 EER.
- \*Spectacular views over the Molonglo River Corridor.
- \*Home lift option available

# **More About this Property**

| Property ID   | 1W9NGR5   |
|---------------|-----------|
| Property Type | Townhouse |
| House Size    | 232 m2    |
| EER           | 6         |