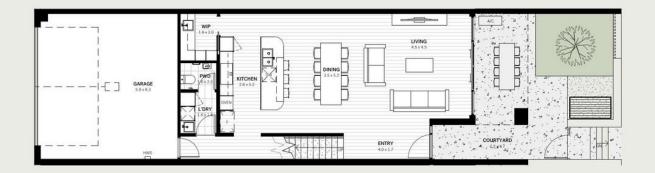

#### RESIDENCES AT A GLANCE

- \*Oversized, executive residences ranging from 182m2 to 235m2 of living space offering multiple living options.
- \*Luxurious customised interior with multiple choices for finishes and fittings.
- \*Bathrooms and ensuites with Villeroy & Boch fittings, complemented by under-tile heating.
- \*Reverse cycle ducted heating and cooling.
- \*Premium engineered timber flooring.
- \*Kitchen with premium Smeg appliances, stone benchtops and opulent butler's pantries.

- \*5KW rooftop solar system to each residence.
- \*Up to 3.5 metre ceilings in many living areas.
- \*Landscaped courtyard and gardens, many with direct access to the heritage trail.
- \*Dual lock-up garaging with remote access and provisioning for EV Charging.
- \*High energy rating of minimum 6.1 EER.
- \*Spectacular views over the Molonglo River Corridor.
- \*Home lift option available

# **More About this Property**

| Property ID   | 1W9NGR5   |
|---------------|-----------|
| Property Type | Townhouse |
| House Size    | 232 m2    |
| EER           | 6         |