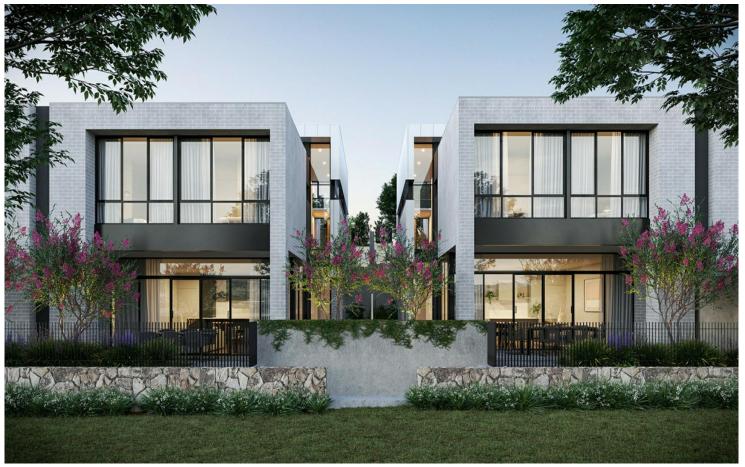

# Denman Prospect, Denman Peninsula, Stella Young Way

Peninsula —3 or 4 Beds —192m Living

192m Living + 40m Courtyard + Double Garage

**NEW RELEASE** 

#### A LOCATION THAT'S THE FIRST OF IT'S KIND IN CANBERRA!

Introducing Denman Peninsula, a unique living experience deeply rooted in the beauty of the locale.

Denman Peninsula is an inspired collection of only 35 impressively spacious three and four bedroom town residences on an unparalleled site fronting the Molonglo River corridor and heritage trail. Nestled into the hillside, with panoramic views that overlook the peninsula and on the doorstep of some of Canberra's most beautiful natural landscapes, these riverfront properties nurture a seamless connection with the location and surrounding

#### RESIDENCES AT A GLANCE

- \*Oversized, executive residences ranging from 182m2 to 235m2 of living space offering multiple living options.
- \*Luxurious customised interior with multiple choices for finishes and fittings.
- \*Bathrooms and ensuites with Villeroy & Boch fittings, complemented by under-tile heating.
- \*Reverse cycle ducted heating and cooling.
- \*Premium engineered timber flooring.
- \*Kitchen with premium Smeg appliances, stone benchtops and opulent butler's pantries.

- \*5KW rooftop solar system to each residence.
- \*Up to 3.5 metre ceilings in many living areas.
- \*Landscaped courtyard and gardens, many with direct access to the heritage trail.
- \*Dual lock-up garaging with remote access and provisioning for EV Charging.
- \*High energy rating of minimum 6.1 EER.
- \*Spectacular views over the Molonglo River Corridor.
- \*Home lift option available