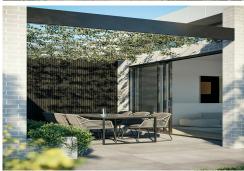

#### RESIDENCES AT A GLANCE

- \*Oversized, executive residences ranging from 182m2 to 235m2 of living space offering multiple living options.
- \*Luxurious customised interior with multiple choices for finishes and fittings.
- \*Bathrooms and ensuites with Villeroy & Boch fittings, complemented by under-tile heating.
- \*Reverse cycle ducted heating and cooling.
- \*Premium engineered timber flooring.
- \*Kitchen with premium Smeg appliances, stone benchtops and opulent butler's pantries.

- \*5KW rooftop solar system to each residence.
- \*Up to 3.5 metre ceilings in many living areas.
- \*Landscaped courtyard and gardens, many with direct access to the heritage trail.
- \*Dual lock-up garaging with remote access and provisioning for EV Charging.
- \*High energy rating of minimum 6.1 EER.
- \*Spectacular views over the Molonglo River Corridor.
- \*Home lift option available