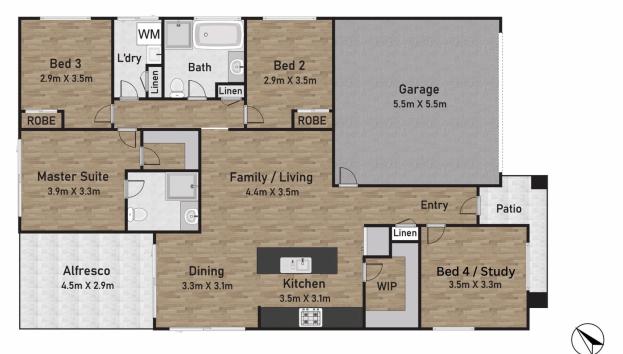

Offering light filled living spaces and positioned on a 353.4 sqm parcel, featuring:

- Stylish kitchen with central island, 900mm gas appliances and generous walk-in pantry
- Well-appointed bedrooms, with built-in robes
- Master with ensuite and walk-in robe
- Open plan lounge and dining area
- Bathroom with stone top vanity and wall niche
- Tiled alfresco overlooking low maintenance backyard
- Corner location with side access
- Ducted air conditioning, high ceilings and ample storage
- Currently tenanted, generating an income from day one

### More About this Property

| Property ID   | 1124HCV                                                                                                |
|---------------|--------------------------------------------------------------------------------------------------------|
| Property Type | House                                                                                                  |
| Land Area     | 353.4 m <sup>2</sup>                                                                                   |
| Including     | Ensuite<br>Ducted Cooling<br>Ducted Heating<br>Outdoor Entertaining<br>Built-in-Robes<br>Remote Garage |

## 39 Needlebush Ave, Denham Court NSW 2565

Disclaimer: Dimensions are approximate and should only be used as a guide.

All information contained herein is gathered from sources we believe to be reliable. However, we cannot guarantee it's accuracy and interested parties should rely on their own enquiries.