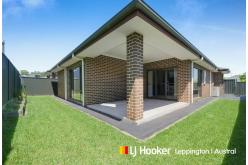

Offering light filled living spaces and positioned on a 353.4 sqm parcel, featuring:

- Stylish kitchen with central island, 900mm gas appliances and generous walk-in pantry
- Well-appointed bedrooms, with built-in robes
- Master with ensuite and walk-in robe
- Open plan lounge and dining area
- Bathroom with stone top vanity and wall niche
- Tiled alfresco overlooking low maintenance backyard
- Corner location with side access
- Ducted air conditioning, high ceilings and ample storage
- Currently tenanted, generating an income from day one