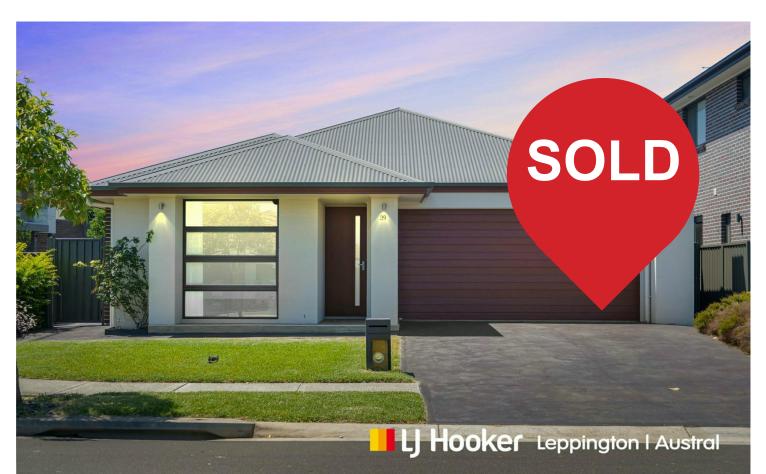

# Denham Court, 39 Needlebush Avenue Stroll to Amenities!

Creating the ideal blend of comfort and functionality, this well maintained home is positioned in the vibrant Willowdale Estate only moments to all amenities.

Offering light filled living spaces and positioned on a 353.4 sqm parcel, featuring:

- Stylish kitchen with central island, 900mm gas appliances and generous walk-in pantry
- Well-appointed bedrooms, with built-in robes
- Master with ensuite and walk-in robe
- Open plan lounge and dining area
- Bathroom with stone top vanity and wall niche
- Tiled alfresco overlooking low maintenance backyard
- Corner location with side access
- Ducted air conditioning, high ceilings and ample storage
- Currently tenanted, generating an income from day one