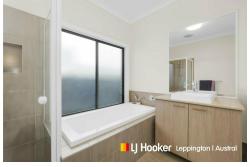

Offering light filled living spaces and positioned on a 353.4 sqm parcel, featuring:

- Stylish kitchen with central island, 900mm gas appliances and generous walk-in pantry
- Well-appointed bedrooms, with built-in robes
- Master with ensuite and walk-in robe
- Open plan lounge and dining area
- Bathroom with stone top vanity and wall niche
- Tiled alfresco overlooking low maintenance backyard
- Corner location with side access
- Ducted air conditioning, high ceilings and ample storage
- Currently tenanted, generating an income from day one