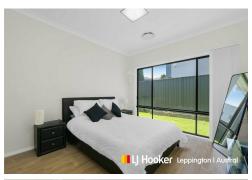

Offering light filled living spaces and positioned on a 353.4 sqm parcel, featuring:

- Stylish kitchen with central island, 900mm gas appliances and generous walk-in pantry
- Well-appointed bedrooms, with built-in robes
- Master with ensuite and walk-in robe
- Open plan lounge and dining area
- Bathroom with stone top vanity and wall niche
- Tiled alfresco overlooking low maintenance backyard
- Corner location with side access
- Ducted air conditioning, high ceilings and ample storage
- Currently tenanted, generating an income from day one