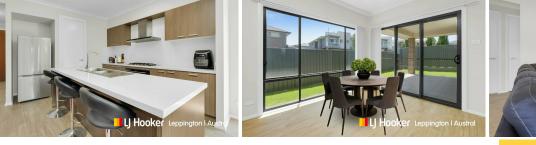

Offering light filled living spaces and positioned on a 353.4 sqm parcel, featuring:

- Stylish kitchen with central island, 900mm gas appliances and generous walk-in pantry
- Well-appointed bedrooms, with built-in robes
- Master with ensuite and walk-in robe
- Open plan lounge and dining area
- Bathroom with stone top vanity and wall niche
- Tiled alfresco overlooking low maintenance backyard
- Corner location with side access
- Ducted air conditioning, high ceilings and ample storage
- Currently tenanted, generating an income from day one