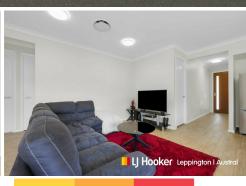

Offering light filled living spaces and positioned on a 353.4 sqm parcel, featuring:

- Stylish kitchen with central island, 900mm gas appliances and generous walk-in pantry
- Well-appointed bedrooms, with built-in robes
- Master with ensuite and walk-in robe
- Open plan lounge and dining area
- Bathroom with stone top vanity and wall niche
- Tiled alfresco overlooking low maintenance backyard
- Corner location with side access
- Ducted air conditioning, high ceilings and ample storage
- Currently tenanted, generating an income from day one