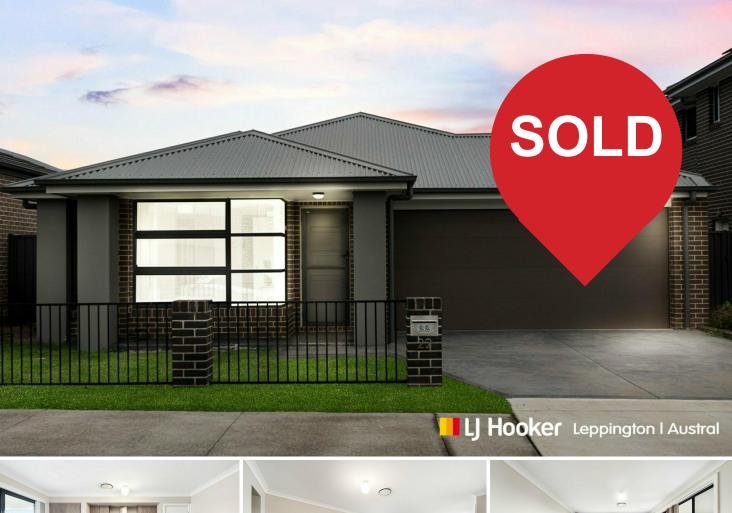

## Denham Court, 22 Leppington House Drive

### Nest or Invest

Single level sensation in the heart of Willowdale, with all essential amenities within walking distance. Perfect for growing families or astute investors, offering practicality and comfort.

This property boasts:

- Stylish kitchen with stone benchtops, integrated stainless steel appliances and a separate pantry
- Open living and dining area with an abundance of natural lighting
- Spacious bedrooms all with built-in robes, ensuite and walk-in to master bedroom
- Sleek bathroom featuring large shower
- Functional alfresco area overlooking low maintenance backyard
- Potential rental income of approximately \$800.00 per week

# LJ Hooker

e de la constante de la consta

For Sale \$1,079,000 - \$1,089,000

View ljhooker.com.au/115NHCV