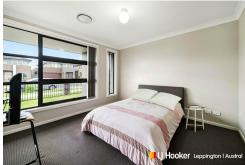

This property boasts:

- Stylish kitchen with stone benchtops, integrated stainless steel appliances and a separate pantry
- Open living and dining area with an abundance of natural lighting
- Spacious bedrooms all with built-in robes, ensuite and walk-in to master bedroom
- Sleek bathroom featuring large shower
- Functional alfresco area overlooking low maintenance backyard
- Potential rental income of approximately \$800.00 per week