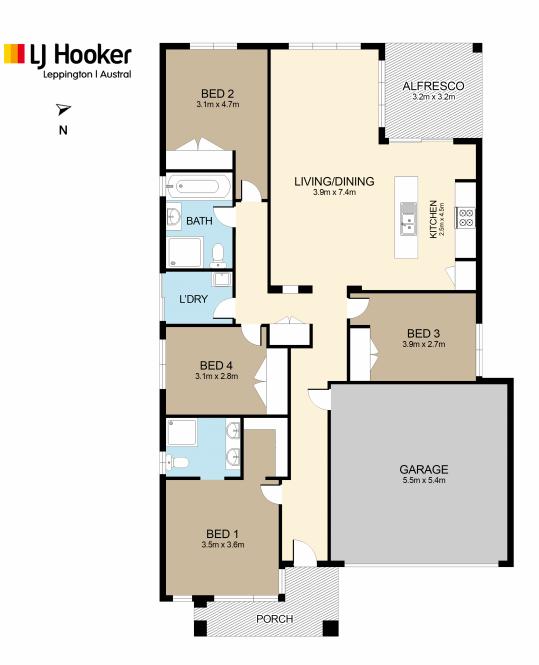

This property boasts:

- Stylish kitchen with stone benchtops, integrated stainless steel appliances and a separate pantry
- Open living and dining area with an abundance of natural lighting
- Spacious bedrooms all with built-in robes, ensuite and walk-in to master bedroom
- Sleek bathroom featuring large shower
- Functional alfresco area overlooking low maintenance backyard
- Potential rental income of approximately \$800.00 per week

### More About this Property

| Property ID   | 115NHCV                                              |
|---------------|------------------------------------------------------|
| Property Type | House                                                |
| Land Area     | 313 m <sup>2</sup>                                   |
| Including     | Dishwasher<br>Outdoor Entertaining<br>Built-in-Robes |

## 22 Leppington House Drive, Denham Court 2565

Dimensions are approximate and should only be used as a guide. All information contained herein is gathered from sources we believe to be reliable. However, we cannot guarantee its accuracy and interested parties should rely on their own enquiries.