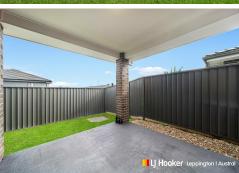

This property boasts:

- Stylish kitchen with stone benchtops, integrated stainless steel appliances and a separate pantry
- Open living and dining area with an abundance of natural lighting
- Spacious bedrooms all with built-in robes, ensuite and walk-in to master bedroom
- Sleek bathroom featuring large shower
- Functional alfresco area overlooking low maintenance backyard
- Potential rental income of approximately \$800.00 per week