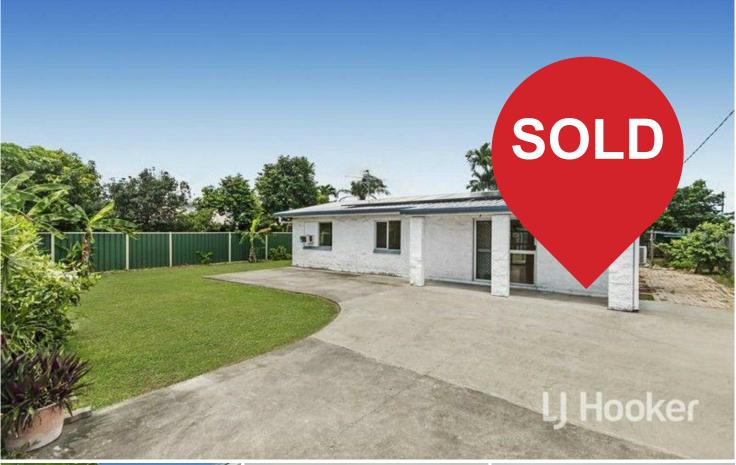

## Deeragun, 29 Palm Drive

Welcome to 29 Palm Drive, a charming 3-bedroom, 1bathroom house

Welcome to 29 Palm Drive, a charming 3-bedroom, 1-bathroom house located in the sought-after suburb of Deeragun. This property offers a spacious land area of 600 sqm, perfect for those looking for a backyard oasis.

This well-maintained home features a modern architecture and stylish interior design, with a light-filled living area and cozy bedrooms. The block location provides added privacy and a sense of space, while the garden offers a peaceful retreat from the hustle and bustle of everyday life.

Conveniently located near schools, shops, and parks, this property is ideal for families or investors looking for a comfortable and affordable home in a great location. Don't miss out on this opportunity - make an offer over \$410,000 and make 29 Palm Drive your new sanctuary. Contact us today to arrange a viewing!