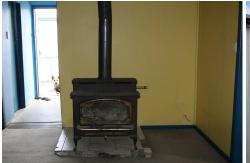

The central living area features wood heating for cozy winters, plus reverse cycle air-conditioning for year-round comfort. The kitchen was refreshed approximately five years ago, maintaining its functionality while complementing the cottage's country feel. The bathroom includes a shower over claw bath, with a separate toilet in the laundry for added convenience.