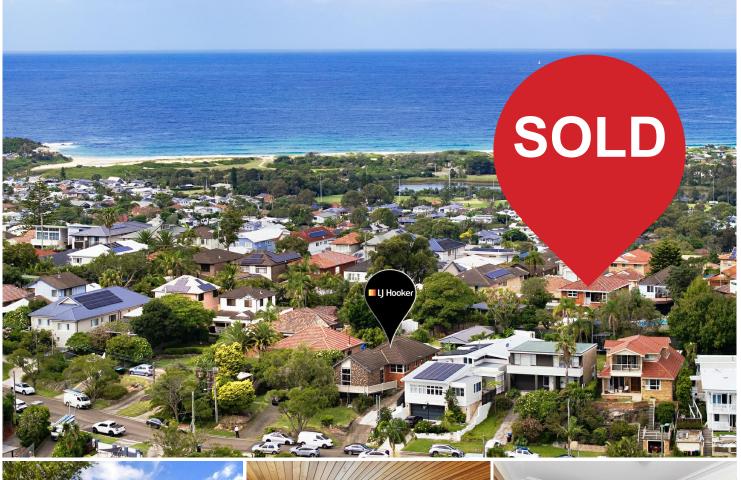

# Dee Why, 19 Tango Avenue

## Single Level Living with Views and Future Potential

Elevated and set back from the street, this brick and tile home offers a rare opportunity for families seeking both privacy and a prime location. With a practical single level design, the home features sunlit interiors, multiple living zones, and a family sized kitchen, all flowing seamlessly into an alfresco setting and easy care gardens. (678 m2 land area)

The home boasts a north-facing front decking with district views, perfect for relaxing or entertaining while soaking in the surroundings. Inside, you'll find parquetry flooring in the lounge room, enhancing the character and charm of the space.