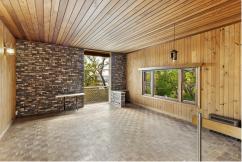

The home boasts a north-facing front decking with district views, perfect for relaxing or entertaining while soaking in the surroundings. Inside, you'll find parquetry flooring in the lounge room, enhancing the character and charm of the space.