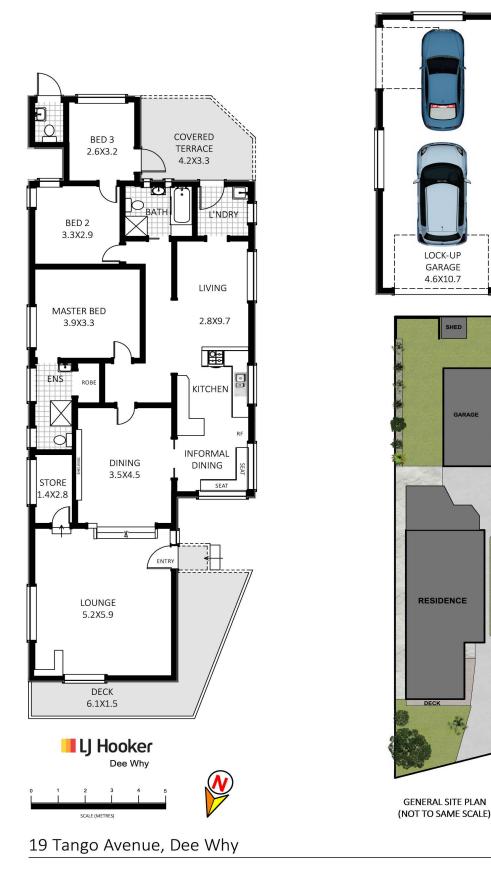

LJ Hooker Dee Why (02) 9971 2877 854 Pittwater Road, DEE WHY NSW 2099 deewhy.ljhooker.com.au | deewhy@ljhooker.com.au

Measurements are indicative and in metres. The site plan and floor plan are not to scale. Bushes and trees are placed for illustration purposes. Plans should not be relied on and interested parties should make and rely on their own enquiries.