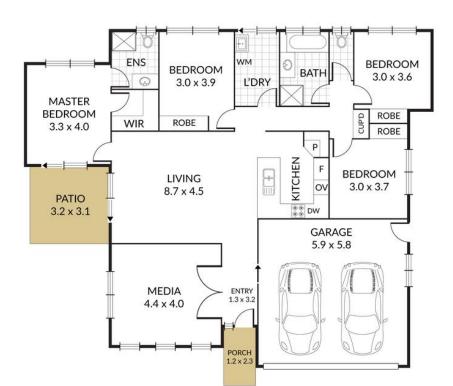

This lowset brick build features an open floor plan with 4 bedrooms, the master bedroom includes an ensuite and walk-in robe. You will love the low-maintenance tiles throughout as well as air conditioning, ceiling fans and security screens. The heart of the home, the

LJ Hooker Redcliffe (07) 3897 5000 kitchen, includes ample bench and storage space, with oven, cooktop and rangehood. A secure double lock-up remote control garage and an expansive, fully fenced yard for the children and pets, what more could you need?

## More About this Property

| Property ID   | 1ZQRGWZ |
|---------------|---------|
| Property Type | House   |
| Land Area     | 670 m²  |

Danny Mailer 0439 710 862
Principal | danny@ljhookerredcliffe.com.au
Meleah Drake
| meleah@ljhookerredcliffe.com.au