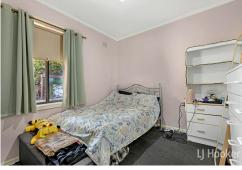

Step inside to find three well-sized bedrooms, a separate lounge, and a versatile rumpus room. The kitchen and meals area provide a warm and inviting space, complemented by a cosy sunroom perfect for year-round enjoyment. The home features polished floorboards throughout, built-in robes in the master bedroom, and a bathroom with a separate shower and toilet.