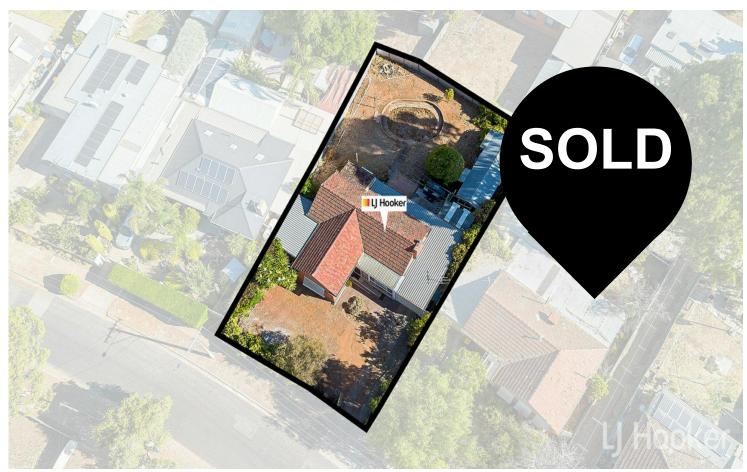

## **Davoren Park, 9 Sandford Road** Charming Family Home on a Spacious 778sqm Allotment

Proudly presented by Andrew Rose of LJ Hooker, this charming home sits on a generous 778sqm (approx.) allotment, making it an ideal choice for home buyers or investors.

Outside, the property continues to impress with a secure roller door leading to an undercover carport, a verandah extending across the rear of the home, and two rear sheds offering ample storage.

**Key Features** 

3 🕮 1 😓 2 🝙

For Sale UNDER CONTRACT BY ANDREW ROSE

View ljhooker.com.au/66UHFDC

Contact Andrew Rose 0421 988 597 andrew.rose@ljhces.com.au

- Generous 778sqm (approx.) allotment
- Separate lounge and versatile rumpus room
- Built-in robes in the master bedroom
- Heating and Cooling