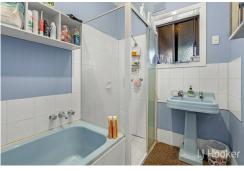

Step inside to find three well-sized bedrooms, a separate lounge, and a versatile rumpus room. The kitchen and meals area provide a warm and inviting space, complemented by a cosy sunroom perfect for year-round enjoyment. The home features polished floorboards throughout, built-in robes in the master bedroom, and a bathroom with a separate shower and toilet.