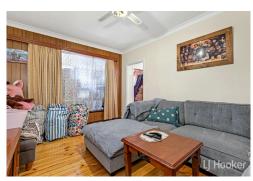

Step inside to find three well-sized bedrooms, a separate lounge, and a versatile rumpus room. The kitchen and meals area provide a warm and inviting space, complemented by a cosy sunroom perfect for year-round enjoyment. The home features polished floorboards throughout, built-in robes in the master bedroom, and a bathroom with a separate shower and toilet.