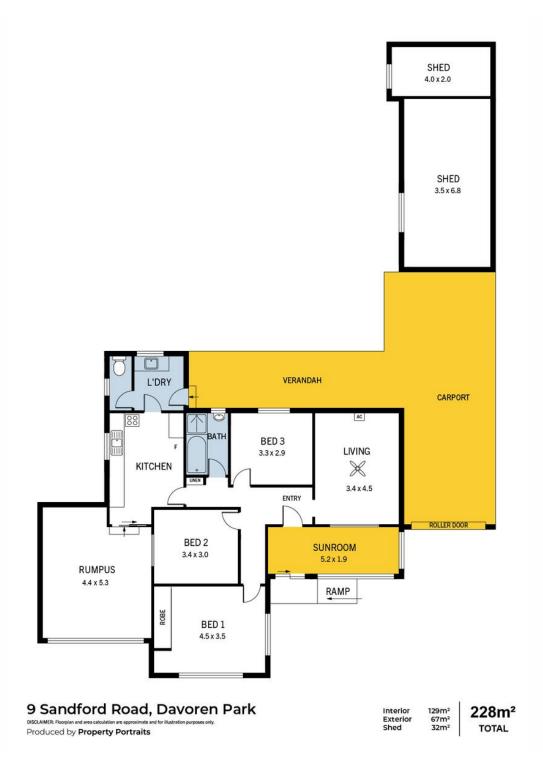

Step inside to find three well-sized bedrooms, a separate lounge, and a versatile rumpus room. The kitchen and meals area provide a warm and inviting space, complemented by a cosy sunroom perfect for year-round enjoyment. The home features polished floorboards throughout, built-in robes in the master bedroom, and a bathroom with a separate shower and toilet.

Outside, the property continues to impress with a secure roller door leading to an undercover carport, a verandah extending across the rear of the home, and two rear sheds offering ample storage.

**Key Features** 