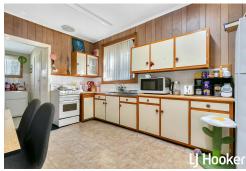

### Features include:

- \* 3 bedrooms.
- \* Built-in robes to all bedrooms.
- \* Centrally located main bathroom with separate toilet.
- \* Spacious lounge room.
- \* Open plan kitchen/dining area.
- \* Sunroom to the rear providing additional living space.
- \* Gas heating & ducted cooling.