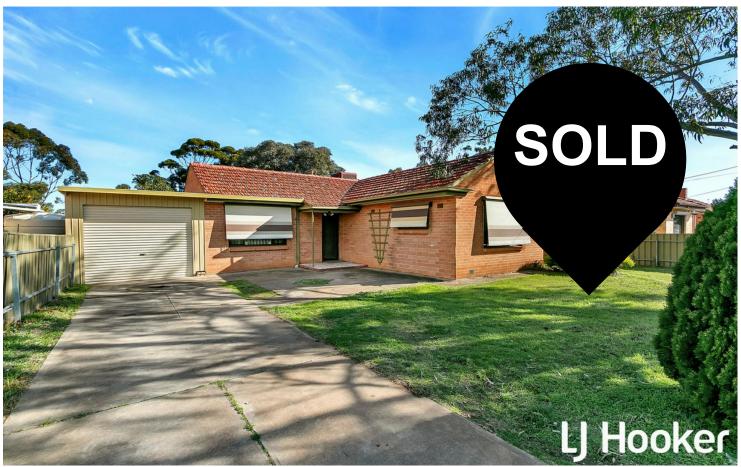

# **Davoren Park, 7 Bratton Street**

## Opportunity awaits!

Set on a generous allotment of 650m2 with an 18.29m frontage, this 1962 built 3-bedroom home presents a magnificent opportunity for a vast range of buyers. Located just moments from the Elizabeth City shopping centre, public transport & local schooling, this property is sure to be in high demand.

### Features include:

- \* 3 bedrooms.
- \* Built-in robes to all bedrooms.
- \* Centrally located main bathroom with separate toilet.
- \* Spacious lounge room.
- \* Open plan kitchen/dining area.
- \* Sunroom to the rear providing additional living space.
- \* Gas heating & ducted cooling.