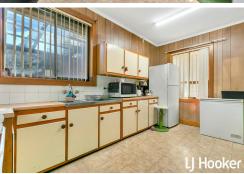

### Features include:

- \* 3 bedrooms.
- \* Built-in robes to all bedrooms.
- \* Centrally located main bathroom with separate toilet.
- \* Spacious lounge room.
- \* Open plan kitchen/dining area.
- \* Sunroom to the rear providing additional living space.
- \* Gas heating & ducted cooling.