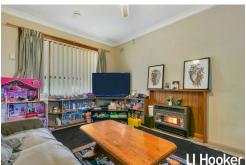

### Features include:

- \* 3 bedrooms.
- \* Built-in robes to all bedrooms.
- \* Centrally located main bathroom with separate toilet.
- \* Spacious lounge room.
- \* Open plan kitchen/dining area.
- \* Sunroom to the rear providing additional living space.
- \* Gas heating & ducted cooling.