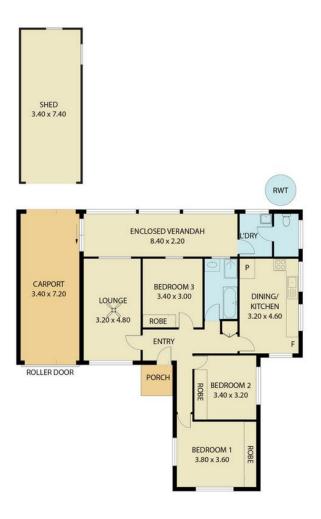

### **More About this Property**

| Property ID   | 1UXPG54                                                    |
|---------------|------------------------------------------------------------|
| Property Type | House                                                      |
| House Size    | 98 m²                                                      |
| Land Area     | 650 m²                                                     |
| Including     | Air Conditioning<br>Outdoor Entertaining<br>Secure Parking |

Living: 105.575Q.M Porch: 2.885Q.M Carport: 24.485Q.M Shed: 25.165Q.M

This Drawing is for illustration purposes only. All measurements are internal and approximate. Details intended to be relied upon should be independently verified.