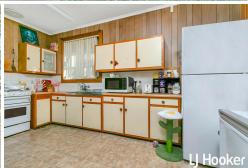

### Features include:

- \* 3 bedrooms.
- \* Built-in robes to all bedrooms.
- \* Centrally located main bathroom with separate toilet.
- \* Spacious lounge room.
- \* Open plan kitchen/dining area.
- \* Sunroom to the rear providing additional living space.
- \* Gas heating & ducted cooling.