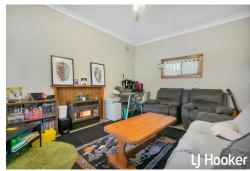

### Features include:

- \* 3 bedrooms.
- \* Built-in robes to all bedrooms.
- \* Centrally located main bathroom with separate toilet.
- \* Spacious lounge room.
- \* Open plan kitchen/dining area.
- \* Sunroom to the rear providing additional living space.
- \* Gas heating & ducted cooling.